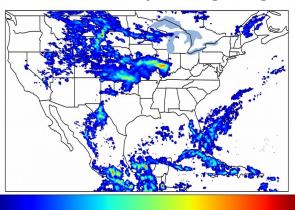

## Overall Summary Statistics for 1200Z-1200Z ending on 06/15/2019

**20.6**% of grid cells detected lightning -

96.2%

of the day had GLM coverage -

Duration of GLM outage(s):

54 minute(s)

Fraction of the Day With Lightning (%)