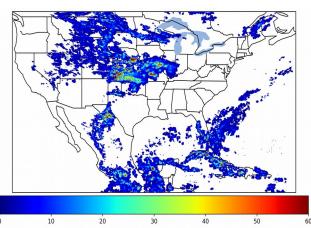

# Geostationary Lightning Mapper Gridded Products Daily Summary

## Overall Summary Statistics for 1200Z-1200Z ending on 06/15/2019



**20.6**% of grid cells detected lightning -

96.2%

of the day had GLM coverage -

Duration of GLM outage(s):

54 minute(s)

Fraction of the Day With Lightning (%)



#### Mean 5-min FED



#### Max 5-min FED



### **FED Summary Statistics**

#### 1-min FED

Max 1-min FED: 44 flashes/min

Max min-to-min increase: **16 flashes** 

## 5-min/1-min Updating FED

Max 5-min FED: 192 flashes/5min

Max min-to-min increase: 44 flashes





# **Total Optical Energy and Average Flash Area Summary Statistics**

5-min/1-min Updating TOE

Max 5-min TOE: **173.1 fJ** 

Max min-to-min increase:

/3.1 IJ

82.1 fJ

30 0

5-min/1-min Updating AFA

Max 5-min AFA: 9129.0 km^2

Max min-to-min increase: **712** 

7122.0 km<sup>2</sup>