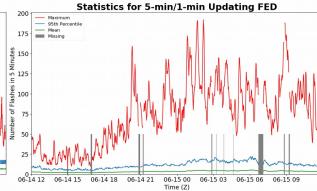

## 5-min/1-min Updating FED

Max 5-min FED: 192 flashes/5min

Max min-to-min increase: 44 flashes