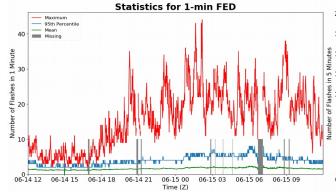

#### 1-min FED

Max 1-min FED: 44 flashes/min

Max min-to-min increase: **16 flashes** 

## 5-min/1-min Updating FED

Max 5-min FED: 192 flashes/5min

Max min-to-min increase: 44 flashes