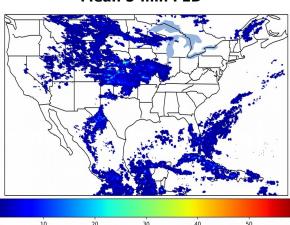

# Geostationary Lightning Mapper Gridded Products Daily Summary

## Overall Summary Statistics for 1200Z-1200Z ending on 06/15/2019



**20.6**% of grid cells detected lightning -

96.2%

of the day had GLM coverage -

Duration of GLM outage(s):

54 minute(s)

Fraction of the Day With Lightning (%)



#### Mean 5-min FED



#### Max 5-min FED



### **FED Summary Statistics**

#### 1-min FED

Max 1-min FED: 44 flashes/min

Max min-to-min increase: **16 flashes** 

## 5-min/1-min Updating FED

Max 5-min FED: 192 flashes/5min

Max min-to-min increase: 44 flashes





# **Total Optical Energy and Average Flash Area Summary Statistics**

5-min/1-min Updating TOE

Max 5-min TOE: **173.1 fJ** 

Max min-to-min increase:

/3.1 IJ

82.1 fJ

30 0

5-min/1-min Updating AFA

Max 5-min AFA: 9129.0 km^2

Max min-to-min increase: **712** 

7122.0 km<sup>2</sup>