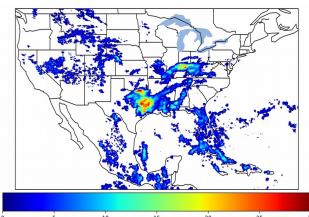

# Geostationary Lightning Mapper Gridded Products Daily Summary

### Overall Summary Statistics for 1200Z-1200Z ending on 06/17/2019



of grid cells detected lightning -

49.9%

of the day had GLM coverage -

Duration of GLM outage(s): 722 minute(s

#### Fraction of the Day With Lightning (%)



#### Mean 5-min FED



#### Max 5-min FED



# **FED Summary Statistics**

### 1-min FED

Max 1-min FED: 46 flashes/min

Max min-to-min increase: 26 flashes

# 5-min/1-min Updating FED

Max 5-min FED: 213 flashes/5min

Max min-to-min increase: 67 flashes





### **Total Optical Energy and Average Flash Area Summary Statistics**

5-min/1-min Updating TOE

Max 5-min TOE: 195.9 fJ

Max min-to-min increase: 178.7 fJ

5-min/1-min Updating AFA

7159.0 km<sup>2</sup> Max 5-min AFA:

Max min-to-min increase: 5757.0 km<sup>2</sup>