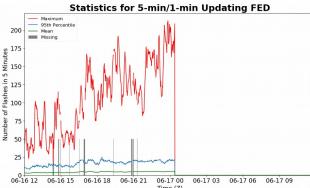

# 5-min/1-min Updating FED

Max 5-min FED: 213 flashes/5min

Max min-to-min increase: 67 flashes