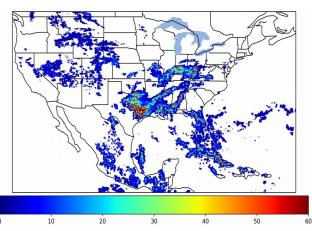

# Geostationary Lightning Mapper Gridded Products Daily Summary

### Overall Summary Statistics for 1200Z-1200Z ending on 06/17/2019



of grid cells detected lightning -

49.9%

of the day had GLM coverage -

Duration of GLM outage(s): 722 minute(s

#### Fraction of the Day With Lightning (%)



#### Mean 5-min FED



#### Max 5-min FED



# **FED Summary Statistics**

### 1-min FED

Max 1-min FED: 46 flashes/min

Max min-to-min increase: 26 flashes

# 5-min/1-min Updating FED

Max 5-min FED: 213 flashes/5min

Max min-to-min increase: 67 flashes





### **Total Optical Energy and Average Flash Area Summary Statistics**

5-min/1-min Updating TOE

Max 5-min TOE: 195.9 fJ

Max min-to-min increase: 178.7 fJ

5-min/1-min Updating AFA

7159.0 km<sup>2</sup> Max 5-min AFA:

Max min-to-min increase: 5757.0 km<sup>2</sup>