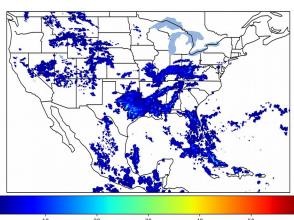

# Geostationary Lightning Mapper Gridded Products Daily Summary

### Overall Summary Statistics for 1200Z-1200Z ending on 06/17/2019



of grid cells detected lightning -

49.9%

of the day had GLM coverage -

Duration of GLM outage(s): 722 minute(s

#### Fraction of the Day With Lightning (%)



#### Mean 5-min FED



#### Max 5-min FED



# **FED Summary Statistics**

### 1-min FED

Max 1-min FED: 46 flashes/min

Max min-to-min increase: 26 flashes

# 5-min/1-min Updating FED

Max 5-min FED: 213 flashes/5min

Max min-to-min increase: 67 flashes





### **Total Optical Energy and Average Flash Area Summary Statistics**

5-min/1-min Updating TOE

Max 5-min TOE: 195.9 fJ

Max min-to-min increase: 178.7 fJ

5-min/1-min Updating AFA

7159.0 km<sup>2</sup> Max 5-min AFA:

Max min-to-min increase: 5757.0 km<sup>2</sup>