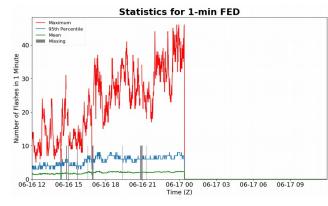

# **FED Summary Statistics**

### 1-min FED

Max 1-min FED: 46 flashes/min

Max min-to-min increase: 26 flashes