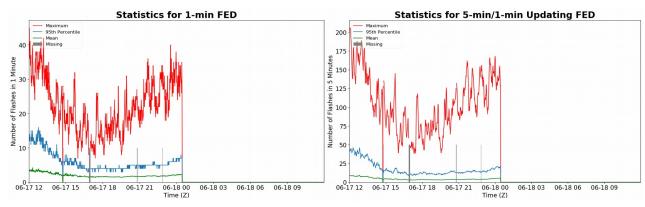

# FED Summary Statistics

### 1-min FED

Max 1-min FED: **45 flashes/min** Max min-to-min increase: **17 flashes** 

# 5-min/1-min Updating FED

Max 5-min FED: **206 flashes/5min** Max min-to-min increase: **31 flashes** 