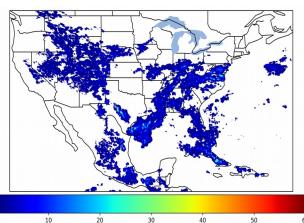

# Geostationary Lightning Mapper Gridded Products Daily Summary Overall Summary Statistics for 1200Z-1200Z ending on 06/18/2019



- **17.4%** of grid cells detected lightning –
- 51.2% of the day had GLM coverage -
- Duration of GLM outage(s): 703 minute(s

Fraction of the Day With Lightning (%)



Mean 5-min FED



Max 5-min FED



# FED Summary Statistics

### 1-min FED

Max 1-min FED: **45 flashes/min** Max min-to-min increase: **17 flashes** 

# 5-min/1-min Updating FED

Max 5-min FED: **206 flashes/5min** Max min-to-min increase: **31 flashes** 



## **Total Optical Energy and Average Flash Area Summary Statistics**

# 5-min/1-min Updating TOE

| Max 5-min TOE:           | 196.3 fJ |          |
|--------------------------|----------|----------|
| Max min-to-min increase: |          | 191.0 fJ |

### 5-min/1-min Updating AFA

 Max 5-min AFA:
 8164.0 km<sup>2</sup>

 Max min-to-min increase:
 6927.0 km<sup>2</sup>