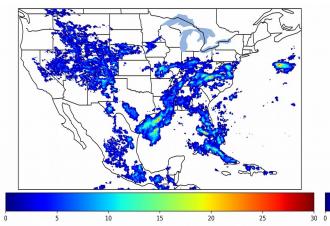

# Geostationary Lightning Mapper Gridded Products Daily Summary Overall Summary Statistics for 1200Z-1200Z ending on 06/18/2019



- **17.4%** of grid cells detected lightning –
- 51.2% of the day had GLM coverage -
- Duration of GLM outage(s): 703 minute(s

Fraction of the Day With Lightning (%)



Mean 5-min FED



Max 5-min FED



# FED Summary Statistics

### 1-min FED

Max 1-min FED: **45 flashes/min** Max min-to-min increase: **17 flashes** 

# 5-min/1-min Updating FED

Max 5-min FED: **206 flashes/5min** Max min-to-min increase: **31 flashes** 



## **Total Optical Energy and Average Flash Area Summary Statistics**

# 5-min/1-min Updating TOE

| Max 5-min TOE:           | 196.3 fJ |          |
|--------------------------|----------|----------|
| Max min-to-min increase: |          | 191.0 fJ |

### 5-min/1-min Updating AFA

 Max 5-min AFA:
 8164.0 km<sup>2</sup>

 Max min-to-min increase:
 6927.0 km<sup>2</sup>