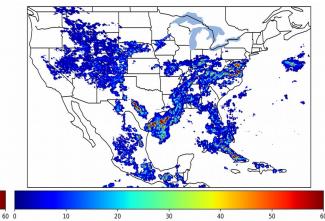

# Geostationary Lightning Mapper Gridded Products Daily Summary Overall Summary Statistics for 1200Z-1200Z ending on 06/18/2019



- **17.4%** of grid cells detected lightning –
- 51.2% of the day had GLM coverage -
- Duration of GLM outage(s): 703 minute(s

Fraction of the Day With Lightning (%)



Mean 5-min FED



Max 5-min FED



# FED Summary Statistics

### 1-min FED

Max 1-min FED: **45 flashes/min** Max min-to-min increase: **17 flashes** 

# 5-min/1-min Updating FED

Max 5-min FED: **206 flashes/5min** Max min-to-min increase: **31 flashes** 



## **Total Optical Energy and Average Flash Area Summary Statistics**

# 5-min/1-min Updating TOE

| Max 5-min TOE:           | 196.3 fJ |          |
|--------------------------|----------|----------|
| Max min-to-min increase: |          | 191.0 fJ |

### 5-min/1-min Updating AFA

 Max 5-min AFA:
 8164.0 km<sup>2</sup>

 Max min-to-min increase:
 6927.0 km<sup>2</sup>