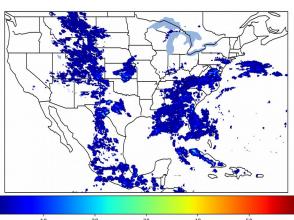

# Geostationary Lightning Mapper Gridded Products Daily Summary

# Overall Summary Statistics for 1200Z-1200Z ending on 06/19/2019



of grid cells detected lightning -

51.5%

of the day had GLM coverage -

Duration of GLM outage(s): 698 minute(s

#### Fraction of the Day With Lightning (%)



#### Mean 5-min FED



#### Max 5-min FED



# **FED Summary Statistics**

#### 1-min FED

Max 1-min FED: 42 flashes/min

Max min-to-min increase: 16 flashes

### 5-min/1-min Updating FED

Max 5-min FED: 191 flashes/5min

Max min-to-min increase: 27 flashes





## **Total Optical Energy and Average Flash Area Summary Statistics**

### 5-min/1-min Updating TOE

190.7 fl Max 5-min TOE:

Max min-to-min increase:

48.6 fJ

Max 5-min AFA:

9096.0 km<sup>2</sup>

Max min-to-min increase:

5-min/1-min Updating AFA

4844.0 km<sup>2</sup>