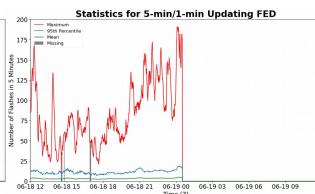

# **FED Summary Statistics**

### 5-min/1-min Updating FED

Max 5-min FED: 191 flashes/5min

Max min-to-min increase: 27 flashes