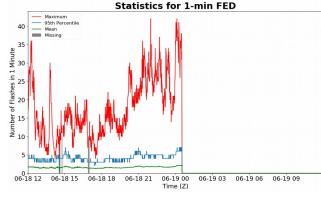

# **FED Summary Statistics**

#### 1-min FED

Max 1-min FED: 42 flashes/min

Max min-to-min increase: 16 flashes