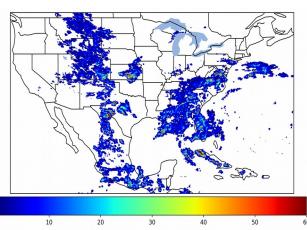

# Geostationary Lightning Mapper Gridded Products Daily Summary

# Overall Summary Statistics for 1200Z-1200Z ending on 06/19/2019



of grid cells detected lightning -

51.5%

of the day had GLM coverage -

Duration of GLM outage(s): 698 minute(s

#### Fraction of the Day With Lightning (%)



#### Mean 5-min FED



#### Max 5-min FED



# **FED Summary Statistics**

#### 1-min FED

Max 1-min FED: 42 flashes/min

Max min-to-min increase: 16 flashes

### 5-min/1-min Updating FED

Max 5-min FED: 191 flashes/5min

Max min-to-min increase: 27 flashes





## **Total Optical Energy and Average Flash Area Summary Statistics**

### 5-min/1-min Updating TOE

190.7 fl Max 5-min TOE:

Max min-to-min increase:

48.6 fJ

Max 5-min AFA:

9096.0 km<sup>2</sup>

Max min-to-min increase:

5-min/1-min Updating AFA

4844.0 km<sup>2</sup>