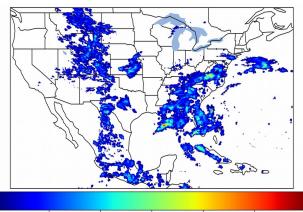

# Geostationary Lightning Mapper Gridded Products Daily Summary

# Overall Summary Statistics for 1200Z-1200Z ending on 06/19/2019



of grid cells detected lightning -

51.5%

of the day had GLM coverage -

Duration of GLM outage(s): 698 minute(s

#### Fraction of the Day With Lightning (%)



#### Mean 5-min FED



#### Max 5-min FED



# **FED Summary Statistics**

#### 1-min FED

Max 1-min FED: 42 flashes/min

Max min-to-min increase: 16 flashes

### 5-min/1-min Updating FED

Max 5-min FED: 191 flashes/5min

Max min-to-min increase: 27 flashes





## **Total Optical Energy and Average Flash Area Summary Statistics**

### 5-min/1-min Updating TOE

190.7 fl Max 5-min TOE:

Max min-to-min increase:

48.6 fJ

Max 5-min AFA:

9096.0 km<sup>2</sup>

Max min-to-min increase:

5-min/1-min Updating AFA

4844.0 km<sup>2</sup>