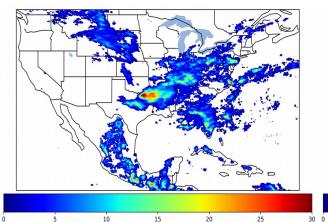

# Geostationary Lightning Mapper Gridded Products Daily Summary

# Overall Summary Statistics for 1200Z-1200Z ending on 06/20/2019



**21.0%** of grid cells detected lightning -

94.9%

of the day had GLM coverage -

Duration of GLM outage(s):

73 minute(s)

#### Fraction of the Day With Lightning (%)



#### Mean 5-min FED



#### Max 5-min FED



Statistics for 5-min/1-min Updating FED

06-20 03

06-20 06

### **FED Summary Statistics**

#### 1-min FED

Max 1-min FED: **62 flashes/min** 

Max min-to-min increase: 22 flashes

## 5-min/1-min Updating FED

Max 5-min FED: **274 flashes/5min** 

Max min-to-min increase: **99 flashes** 



# **Total Optical Energy and Average Flash Area Summary Statistics**

### 5-min/1-min Updating TOE

Max 5-min TOE: **196.6 fl** 

Max min-to-min increase:

196.6 tj

188.7 fJ

#### 5-min/1-min Updating AFA

Max 5-min AFA: **9718.0 km^2** 

Max min-to-min increase: 90

9019.0 km<sup>2</sup>