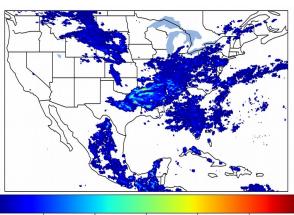

# Geostationary Lightning Mapper Gridded Products Daily Summary

# Overall Summary Statistics for 1200Z-1200Z ending on 06/20/2019



**21.0%** of grid cells detected lightning -

94.9%

of the day had GLM coverage -

Duration of GLM outage(s):

73 minute(s)

#### Fraction of the Day With Lightning (%)



#### Mean 5-min FED



#### Max 5-min FED



Statistics for 5-min/1-min Updating FED

06-20 03

06-20 06

### **FED Summary Statistics**

#### 1-min FED

Max 1-min FED: **62 flashes/min** 

Max min-to-min increase: 22 flashes

## 5-min/1-min Updating FED

Max 5-min FED: **274 flashes/5min** 

Max min-to-min increase: **99 flashes** 



# **Total Optical Energy and Average Flash Area Summary Statistics**

### 5-min/1-min Updating TOE

Max 5-min TOE: **196.6 fl** 

Max min-to-min increase:

196.6 tj

188.7 fJ

#### 5-min/1-min Updating AFA

Max 5-min AFA: **9718.0 km^2** 

Max min-to-min increase: 90

9019.0 km<sup>2</sup>