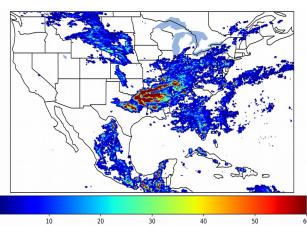

# Geostationary Lightning Mapper Gridded Products Daily Summary

# Overall Summary Statistics for 1200Z-1200Z ending on 06/20/2019



**21.0%** of grid cells detected lightning -

94.9%

of the day had GLM coverage -

Duration of GLM outage(s):

73 minute(s)

#### Fraction of the Day With Lightning (%)



#### Mean 5-min FED



#### Max 5-min FED



Statistics for 5-min/1-min Updating FED

06-20 03

06-20 06

### **FED Summary Statistics**

#### 1-min FED

Max 1-min FED: **62 flashes/min** 

Max min-to-min increase: 22 flashes

## 5-min/1-min Updating FED

Max 5-min FED: **274 flashes/5min** 

Max min-to-min increase: **99 flashes** 



# **Total Optical Energy and Average Flash Area Summary Statistics**

### 5-min/1-min Updating TOE

Max 5-min TOE: **196.6 fl** 

Max min-to-min increase:

196.6 tj

188.7 fJ

#### 5-min/1-min Updating AFA

Max 5-min AFA: **9718.0 km^2** 

Max min-to-min increase: 90

9019.0 km<sup>2</sup>