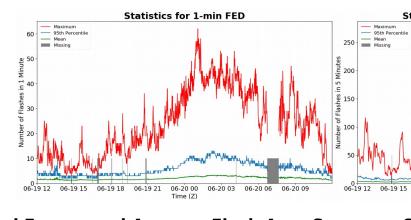

### **FED Summary Statistics**

#### 1-min FED

Max 1-min FED: **62 flashes/min** 

Max min-to-min increase: 22 flashes

## 5-min/1-min Updating FED

Max 5-min FED: **274 flashes/5min** 

Max min-to-min increase: **99 flashes** 