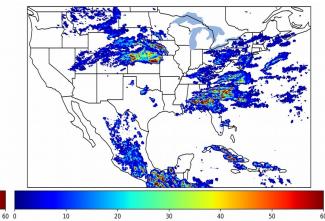

Duration of GLM outage(s): **54** 

54 minute(s)

Fraction of the Day With Lightning (%)

Mean 5-min FED

Max 5-min FED