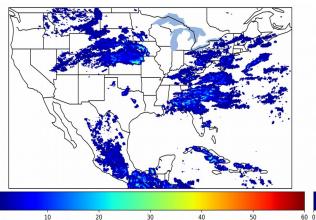

Duration of GLM outage(s): **54** 

54 minute(s)

Fraction of the Day With Lightning (%)

Mean 5-min FED

Max 5-min FED