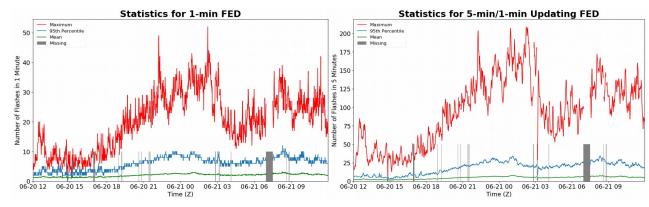

## FED Summary Statistics

#### 1-min FED

Max 1-min FED:**52 flashes/min**Max min-to-min increase:**21 flashes** 

# 5-min/1-min Updating FED

Max 5-min FED: 209 flashes/5min Max min-to-min increase: 86 flashes