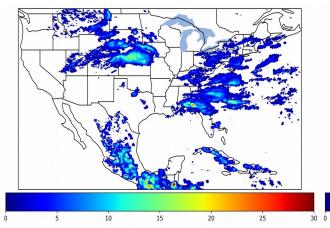

Duration of GLM outage(s): **54** 

54 minute(s)

Fraction of the Day With Lightning (%)

Mean 5-min FED

Max 5-min FED