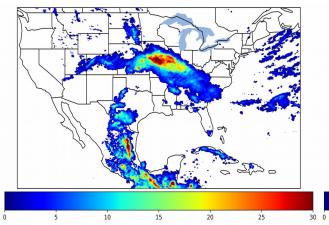

# Geostationary Lightning Mapper Gridded Products Daily Summary Overall Summary Statistics for 1200Z-1200Z ending on 06/22/2019

- **17.7%** of grid cells detected lightning –
- 96.2% of the day had GLM coverage -
- Duration of GLM outage(s): **55**

55 minute(s)

Fraction of the Day With Lightning (%)

Mean 5-min FED

Max 5-min FED