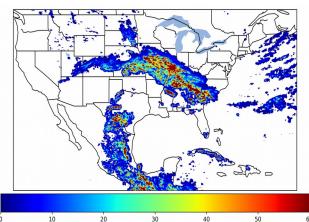

# Geostationary Lightning Mapper Gridded Products Daily Summary Overall Summary Statistics for 1200Z-1200Z ending on 06/22/2019

- **17.7%** of grid cells detected lightning –
- 96.2% of the day had GLM coverage -
- Duration of GLM outage(s): **55**

55 minute(s)

Fraction of the Day With Lightning (%)

Mean 5-min FED

Max 5-min FED