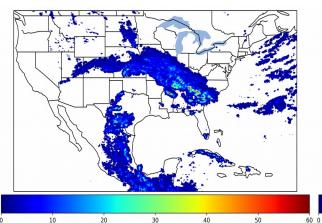

# Geostationary Lightning Mapper Gridded Products Daily Summary Overall Summary Statistics for 1200Z-1200Z ending on 06/22/2019

- **17.7%** of grid cells detected lightning –
- 96.2% of the day had GLM coverage -
- Duration of GLM outage(s): **55**

55 minute(s)

Fraction of the Day With Lightning (%)

Mean 5-min FED

Max 5-min FED