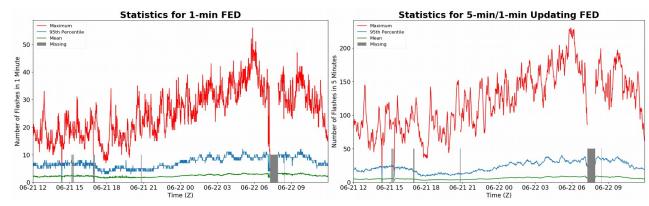

### FED Summary Statistics

#### 1-min FED

Max 1-min FED:**56 flashes/min**Max min-to-min increase:**31 flashes** 

# 5-min/1-min Updating FED

Max 5-min FED: 230 flashes/5min Max min-to-min increase: 128 flashes