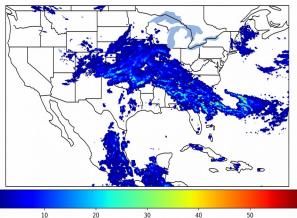

24 minute(s)

Fraction of the Day With Lightning (%)

Mean 5-min FED

30

Max 5-min FED