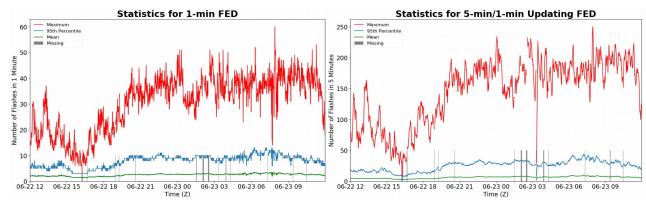

## **FED Summary Statistics**

### 1-min FED

Max 1-min FED: 60 flashes/min Max min-to-min increase: 32 flashes

# 5-min/1-min Updating FED

Max 5-min FED: 250 flashes/5min Max min-to-min increase: 139 flashes