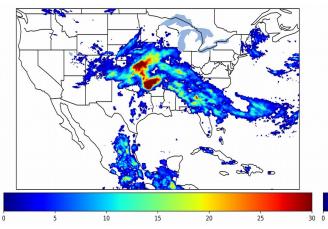

24 minute(s)

Fraction of the Day With Lightning (%)

Mean 5-min FED

30

Max 5-min FED