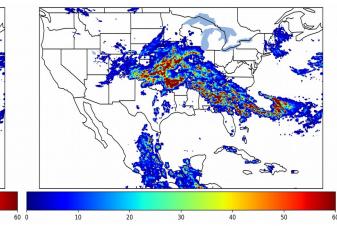

24 minute(s)

Fraction of the Day With Lightning (%)

Mean 5-min FED

30

Max 5-min FED