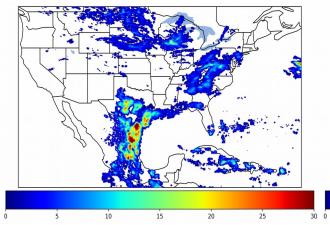

# Geostationary Lightning Mapper Gridded Products Daily Summary Overall Summary Statistics for 1200Z-1200Z ending on 06/25/2019

2 minute(s)

50

- **18.4%** of grid cells detected lightning –
- 99.9% of the day had GLM coverage -

Duration of GLM outage(s):

Fraction of the Day With Lightning (%)

Mean 5-min FED

30