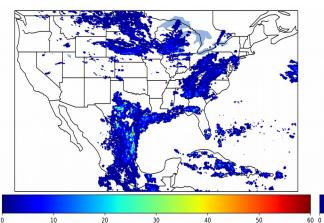

Duration of GLM outage(s):

Fraction of the Day With Lightning (%)

Mean 5-min FED

30