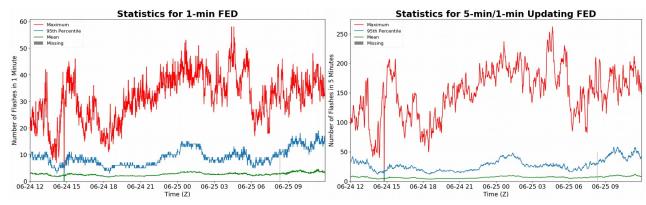

## FED Summary Statistics

#### 1-min FED

Max 1-min FED:**58 flashes/min**Max min-to-min increase:**38 flashes** 

## 5-min/1-min Updating FED

Max 5-min FED: 262 flashes/5min Max min-to-min increase: 49 flashes

10

20