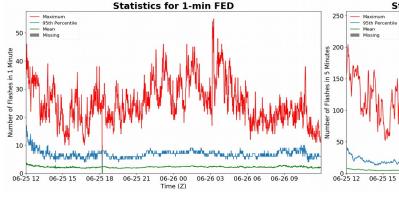

# **FED Summary Statistics**

#### 1-min FED

Max 1-min FED: **55 flashes/min** 

Max min-to-min increase: **34 flashes** 

## 5-min/1-min Updating FED

Max 5-min FED: **245 flashes/5min** 

Max min-to-min increase: **54 flashes** 