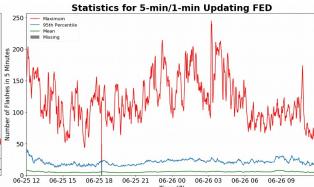

# **FED Summary Statistics**

## 5-min/1-min Updating FED

Max 5-min FED: **245 flashes/5min** 

Max min-to-min increase: **54 flashes** 