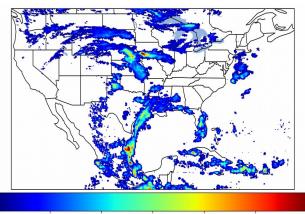

# Geostationary Lightning Mapper Gridded Products Daily Summary

## Overall Summary Statistics for 1200Z-1200Z ending on 06/26/2019



**19.0**% of grid cells detected lightning -

99.9%

of the day had GLM coverage -

Duration of GLM outage(s):

2 minute(s)

### Fraction of the Day With Lightning (%)



#### **Mean 5-min FED**



#### Max 5-min FED



# **FED Summary Statistics**

#### 1-min FED

Max 1-min FED: **55 flashes/min** 

Max min-to-min increase: **34 flashes** 

## 5-min/1-min Updating FED

Max 5-min FED: **245 flashes/5min** 

Max min-to-min increase: **54 flashes** 





## **Total Optical Energy and Average Flash Area Summary Statistics**

## 5-min/1-min Updating TOE

Max 5-min TOE: **196.6 fl** 

Max min-to-min increase:

70.0 IJ

184.4 fl

#### 5-min/1-min Updating AFA

Max 5-min AFA: **9586.0 km^2** 

Max min-to-min increase:

6813.0 km<sup>2</sup>