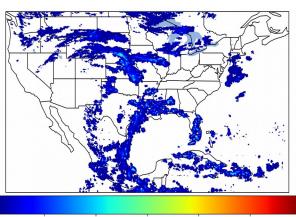

# Geostationary Lightning Mapper Gridded Products Daily Summary

## Overall Summary Statistics for 1200Z-1200Z ending on 06/26/2019



**19.0**% of grid cells detected lightning -

99.9%

of the day had GLM coverage -

Duration of GLM outage(s):

2 minute(s)

### Fraction of the Day With Lightning (%)



#### **Mean 5-min FED**



#### Max 5-min FED



# **FED Summary Statistics**

#### 1-min FED

Max 1-min FED: **55 flashes/min** 

Max min-to-min increase: **34 flashes** 

## 5-min/1-min Updating FED

Max 5-min FED: **245 flashes/5min** 

Max min-to-min increase: **54 flashes** 





## **Total Optical Energy and Average Flash Area Summary Statistics**

## 5-min/1-min Updating TOE

Max 5-min TOE: **196.6 fl** 

Max min-to-min increase:

70.0 IJ

184.4 fl

#### 5-min/1-min Updating AFA

Max 5-min AFA: **9586.0 km^2** 

Max min-to-min increase:

6813.0 km<sup>2</sup>