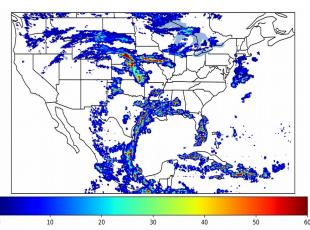

# Geostationary Lightning Mapper Gridded Products Daily Summary

## Overall Summary Statistics for 1200Z-1200Z ending on 06/26/2019



**19.0**% of grid cells detected lightning -

99.9%

of the day had GLM coverage -

Duration of GLM outage(s):

2 minute(s)

### Fraction of the Day With Lightning (%)



#### **Mean 5-min FED**



#### Max 5-min FED



# **FED Summary Statistics**

#### 1-min FED

Max 1-min FED: **55 flashes/min** 

Max min-to-min increase: **34 flashes** 

## 5-min/1-min Updating FED

Max 5-min FED: **245 flashes/5min** 

Max min-to-min increase: **54 flashes** 





## **Total Optical Energy and Average Flash Area Summary Statistics**

## 5-min/1-min Updating TOE

Max 5-min TOE: **196.6 fl** 

Max min-to-min increase:

70.0 IJ

184.4 fl

#### 5-min/1-min Updating AFA

Max 5-min AFA: **9586.0 km^2** 

Max min-to-min increase:

6813.0 km<sup>2</sup>