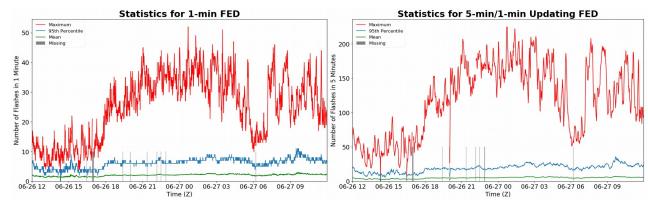

## **FED Summary Statistics**

### 1-min FED

Max 1-min FED: 52 flashes/min Max min-to-min increase: 34 flashes

# 5-min/1-min Updating FED

Max 5-min FED: 225 flashes/5min Max min-to-min increase: 51 flashes