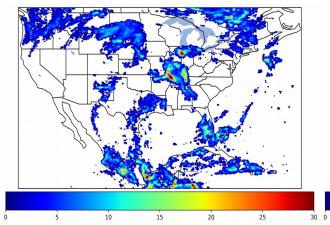

Geostationary Lightning Mapper Gridded Products Daily Summary Overall Summary Statistics for 1200Z-1200Z ending on 06/27/2019



of grid cells detected lightning -22.5%

- 99.0% of the day had GLM coverage -
- 15 minute(s) Duration of GLM outage(s):

Fraction of the Day With Lightning (%)



Mean 5-min FED



Max 5-min FED



## **FED Summary Statistics**

### 1-min FED

Max 1-min FED: 52 flashes/min Max min-to-min increase: 34 flashes

# 5-min/1-min Updating FED

Max 5-min FED: 225 flashes/5min Max min-to-min increase: 51 flashes



## **Total Optical Energy and Average Flash Area Summary Statistics**

## 5-min/1-min Updating TOE

| Max 5-min TOE:           | 196.3 fJ |          |
|--------------------------|----------|----------|
| Max min-to-min increase: |          | 185.7 fJ |

### 5-min/1-min Updating AFA

Max 5-min AFA: 9538.0 km<sup>2</sup> Max min-to-min increase: 8599.0 km<sup>2</sup>