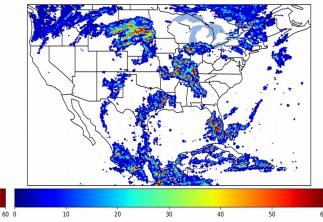

Geostationary Lightning Mapper Gridded Products Daily Summary Overall Summary Statistics for 1200Z-1200Z ending on 06/27/2019



of grid cells detected lightning -22.5%

- 99.0% of the day had GLM coverage -
- 15 minute(s) Duration of GLM outage(s):

Fraction of the Day With Lightning (%)



Mean 5-min FED



Max 5-min FED



## **FED Summary Statistics**

### 1-min FED

Max 1-min FED: 52 flashes/min Max min-to-min increase: 34 flashes

# 5-min/1-min Updating FED

Max 5-min FED: 225 flashes/5min Max min-to-min increase: 51 flashes



## **Total Optical Energy and Average Flash Area Summary Statistics**

## 5-min/1-min Updating TOE

| Max 5-min TOE:           | 196.3 fJ |          |
|--------------------------|----------|----------|
| Max min-to-min increase: |          | 185.7 fJ |

### 5-min/1-min Updating AFA

Max 5-min AFA: 9538.0 km<sup>2</sup> Max min-to-min increase: 8599.0 km<sup>2</sup>