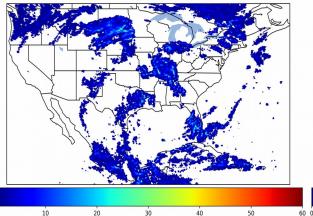

Geostationary Lightning Mapper Gridded Products Daily Summary Overall Summary Statistics for 1200Z-1200Z ending on 06/27/2019



of grid cells detected lightning -22.5%

- 99.0% of the day had GLM coverage -
- 15 minute(s) Duration of GLM outage(s):

Fraction of the Day With Lightning (%)



Mean 5-min FED



Max 5-min FED



## **FED Summary Statistics**

### 1-min FED

Max 1-min FED: 52 flashes/min Max min-to-min increase: 34 flashes

# 5-min/1-min Updating FED

Max 5-min FED: 225 flashes/5min Max min-to-min increase: 51 flashes



## **Total Optical Energy and Average Flash Area Summary Statistics**

## 5-min/1-min Updating TOE

| Max 5-min TOE:           | 196.3 fJ |          |
|--------------------------|----------|----------|
| Max min-to-min increase: |          | 185.7 fJ |

### 5-min/1-min Updating AFA

Max 5-min AFA: 9538.0 km<sup>2</sup> Max min-to-min increase: 8599.0 km<sup>2</sup>