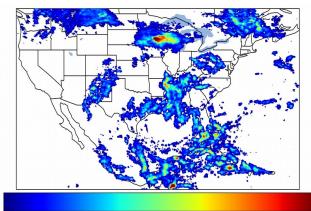

# Geostationary Lightning Mapper Gridded Products Daily Summary

# Overall Summary Statistics for 1200Z-1200Z ending on 06/28/2019



of grid cells detected lightning -

99.5%

of the day had GLM coverage -

Duration of GLM outage(s):

7 minute(s)

#### Fraction of the Day With Lightning (%)



#### Mean 5-min FED



#### Max 5-min FED



## **FED Summary Statistics**

#### 1-min FED

Max 1-min FED: 56 flashes/min

Max min-to-min increase: 37 flashes

# 5-min/1-min Updating FED

Max 5-min FED: 237 flashes/5min

Max min-to-min increase: 55 flashes



# **Total Optical Energy and Average Flash Area Summary Statistics**

## 5-min/1-min Updating TOE

196.4 fl Max 5-min TOE:

Max min-to-min increase:

194.7 fJ

# 5-min/1-min Updating AFA

Max 5-min AFA:

9453.0 km<sup>2</sup>

Max min-to-min increase:

8928.0 km<sup>2</sup>