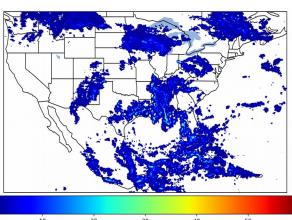

# Geostationary Lightning Mapper Gridded Products Daily Summary

# Overall Summary Statistics for 1200Z-1200Z ending on 06/28/2019



of grid cells detected lightning -

99.5%

of the day had GLM coverage -

Duration of GLM outage(s):

7 minute(s)

#### Fraction of the Day With Lightning (%)



#### Mean 5-min FED



#### Max 5-min FED



## **FED Summary Statistics**

#### 1-min FED

Max 1-min FED: 56 flashes/min

Max min-to-min increase: 37 flashes

# 5-min/1-min Updating FED

Max 5-min FED: 237 flashes/5min

Max min-to-min increase: 55 flashes



# **Total Optical Energy and Average Flash Area Summary Statistics**

## 5-min/1-min Updating TOE

196.4 fl Max 5-min TOE:

Max min-to-min increase:

194.7 fJ

# 5-min/1-min Updating AFA

Max 5-min AFA:

9453.0 km<sup>2</sup>

Max min-to-min increase:

8928.0 km<sup>2</sup>