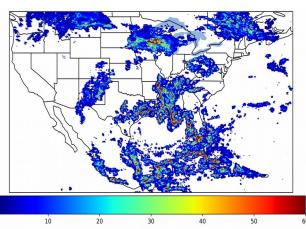

# Geostationary Lightning Mapper Gridded Products Daily Summary

# Overall Summary Statistics for 1200Z-1200Z ending on 06/28/2019



of grid cells detected lightning -

99.5%

of the day had GLM coverage -

Duration of GLM outage(s):

7 minute(s)

#### Fraction of the Day With Lightning (%)



#### Mean 5-min FED



#### Max 5-min FED



## **FED Summary Statistics**

#### 1-min FED

Max 1-min FED: 56 flashes/min

Max min-to-min increase: 37 flashes

# 5-min/1-min Updating FED

Max 5-min FED: 237 flashes/5min

Max min-to-min increase: 55 flashes



# **Total Optical Energy and Average Flash Area Summary Statistics**

## 5-min/1-min Updating TOE

196.4 fl Max 5-min TOE:

Max min-to-min increase:

194.7 fJ

# 5-min/1-min Updating AFA

Max 5-min AFA:

9453.0 km<sup>2</sup>

Max min-to-min increase:

8928.0 km<sup>2</sup>