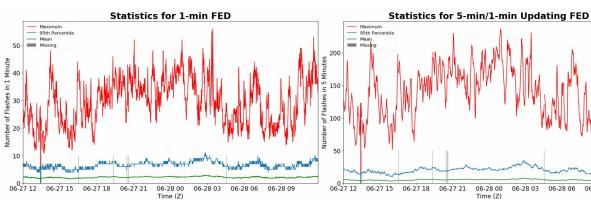

## **FED Summary Statistics**

#### 1-min FED

Max 1-min FED: 56 flashes/min

Max min-to-min increase: 37 flashes

# 5-min/1-min Updating FED

Max 5-min FED: 237 flashes/5min

Max min-to-min increase: 55 flashes