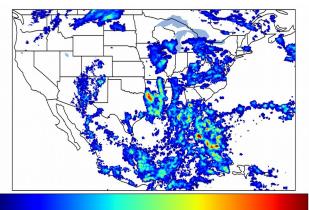

# Geostationary Lightning Mapper Gridded Products Daily Summary

# Overall Summary Statistics for 1200Z-1200Z ending on 06/29/2019



**29.1%** of grid cells detected lightning -

99.4%

195.8 fl

of the day had GLM coverage -

Duration of GLM outage(s):

9 minute(s)

### Fraction of the Day With Lightning (%)



#### Mean 5-min FED



#### Max 5-min FED



# **FED Summary Statistics**

### 1-min FED

Max 1-min FED: **55 flashes/min** 

Max min-to-min increase: **17 flashes** 

# 5-min/1-min Updating FED

Max 5-min FED: 248 flashes/5min

Max min-to-min increase: **51 flashes** 



# **Total Optical Energy and Average Flash Area Summary Statistics**

# 5-min/1-min Updating TOE

Max 5-min TOE: **196.6 fJ** 

Max min-to-min increase:

Max 5-min AFA:

9719.0 km^2

Max min-to-min increase:

5-min/1-min Updating AFA

8989.0 km<sup>2</sup>