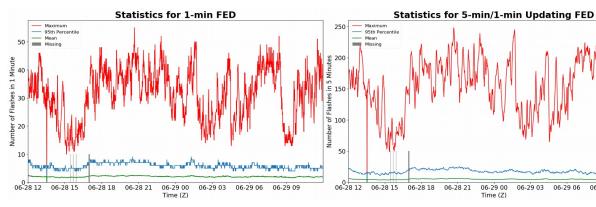

# **FED Summary Statistics**

### 1-min FED

Max 1-min FED: **55 flashes/min** 

Max min-to-min increase: **17 flashes** 

# 5-min/1-min Updating FED

Max 5-min FED: 248 flashes/5min

Max min-to-min increase: **51 flashes** 