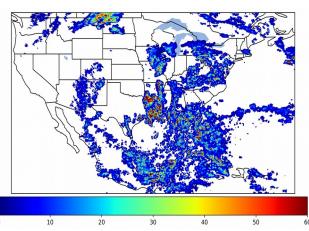

# Geostationary Lightning Mapper Gridded Products Daily Summary

# Overall Summary Statistics for 1200Z-1200Z ending on 06/29/2019



**29.1%** of grid cells detected lightning -

99.4%

195.8 fl

of the day had GLM coverage -

Duration of GLM outage(s):

9 minute(s)

### Fraction of the Day With Lightning (%)



#### Mean 5-min FED



#### Max 5-min FED



# **FED Summary Statistics**

### 1-min FED

Max 1-min FED: **55 flashes/min** 

Max min-to-min increase: **17 flashes** 

# 5-min/1-min Updating FED

Max 5-min FED: 248 flashes/5min

Max min-to-min increase: **51 flashes** 



# **Total Optical Energy and Average Flash Area Summary Statistics**

# 5-min/1-min Updating TOE

Max 5-min TOE: **196.6 fJ** 

Max min-to-min increase:

Max 5-min AFA:

9719.0 km^2

Max min-to-min increase:

5-min/1-min Updating AFA

8989.0 km<sup>2</sup>