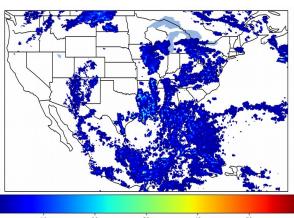

# Geostationary Lightning Mapper Gridded Products Daily Summary

# Overall Summary Statistics for 1200Z-1200Z ending on 06/29/2019



**29.1%** of grid cells detected lightning -

99.4%

195.8 fl

of the day had GLM coverage -

Duration of GLM outage(s):

9 minute(s)

### Fraction of the Day With Lightning (%)



#### Mean 5-min FED



#### Max 5-min FED



# **FED Summary Statistics**

### 1-min FED

Max 1-min FED: **55 flashes/min** 

Max min-to-min increase: **17 flashes** 

# 5-min/1-min Updating FED

Max 5-min FED: 248 flashes/5min

Max min-to-min increase: **51 flashes** 



# **Total Optical Energy and Average Flash Area Summary Statistics**

# 5-min/1-min Updating TOE

Max 5-min TOE: **196.6 fJ** 

Max min-to-min increase:

Max 5-min AFA:

9719.0 km^2

Max min-to-min increase:

5-min/1-min Updating AFA

8989.0 km<sup>2</sup>