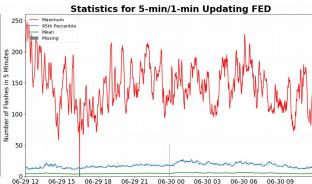

# 5-min/1-min Updating FED

Max 5-min FED: 248 flashes/5min

Max min-to-min increase: **34 flashes** 