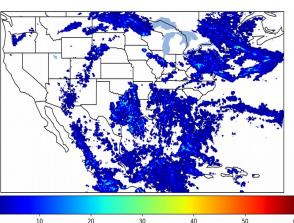

# Geostationary Lightning Mapper Gridded Products Daily Summary

# Overall Summary Statistics for 1200Z-1200Z ending on 06/30/2019



**31.9**% of grid cells detected lightning -

99.9%

of the day had GLM coverage -

Duration of GLM outage(s):

2 minute(s)

#### Fraction of the Day With Lightning (%)



#### **Mean 5-min FED**



### Max 5-min FED



# **FED Summary Statistics**

## 1-min FED

Max 1-min FED: **56 flashes/min** 

Max min-to-min increase: 21 flashes

# 5-min/1-min Updating FED

Max 5-min FED: 248 flashes/5min

Max min-to-min increase: **34 flashes** 





# **Total Optical Energy and Average Flash Area Summary Statistics**

# 5-min/1-min Updating TOE

Max 5-min TOE: **196.4 fl** 

Max min-to-min increase:

193.4 fJ

## 5-min/1-min Updating AFA

Max 5-min AFA: 9872.0 km^2

Max min-to-min increase:

8788.0 km<sup>2</sup>