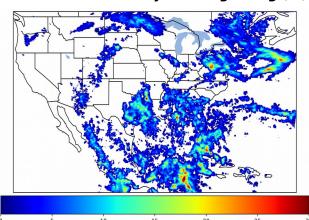

# Geostationary Lightning Mapper Gridded Products Daily Summary

# Overall Summary Statistics for 1200Z-1200Z ending on 06/30/2019



**31.9**% of grid cells detected lightning -

99.9%

of the day had GLM coverage -

Duration of GLM outage(s):

2 minute(s)

#### Fraction of the Day With Lightning (%)



#### **Mean 5-min FED**



### Max 5-min FED



# **FED Summary Statistics**

## 1-min FED

Max 1-min FED: **56 flashes/min** 

Max min-to-min increase: 21 flashes

# 5-min/1-min Updating FED

Max 5-min FED: 248 flashes/5min

Max min-to-min increase: **34 flashes** 





# **Total Optical Energy and Average Flash Area Summary Statistics**

# 5-min/1-min Updating TOE

Max 5-min TOE: **196.4 fl** 

Max min-to-min increase:

193.4 fJ

## 5-min/1-min Updating AFA

Max 5-min AFA: 9872.0 km^2

Max min-to-min increase:

8788.0 km<sup>2</sup>