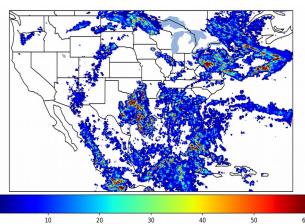

# Geostationary Lightning Mapper Gridded Products Daily Summary

# Overall Summary Statistics for 1200Z-1200Z ending on 06/30/2019



**31.9**% of grid cells detected lightning -

99.9%

of the day had GLM coverage -

Duration of GLM outage(s):

2 minute(s)

#### Fraction of the Day With Lightning (%)



#### **Mean 5-min FED**



### Max 5-min FED



# **FED Summary Statistics**

## 1-min FED

Max 1-min FED: **56 flashes/min** 

Max min-to-min increase: 21 flashes

# 5-min/1-min Updating FED

Max 5-min FED: 248 flashes/5min

Max min-to-min increase: **34 flashes** 





# **Total Optical Energy and Average Flash Area Summary Statistics**

# 5-min/1-min Updating TOE

Max 5-min TOE: **196.4 fl** 

Max min-to-min increase:

193.4 fJ

## 5-min/1-min Updating AFA

Max 5-min AFA: 9872.0 km^2

Max min-to-min increase:

8788.0 km<sup>2</sup>