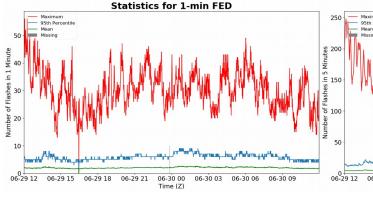

# **FED Summary Statistics**

## 1-min FED

Max 1-min FED: **56 flashes/min** 

Max min-to-min increase: 21 flashes

# 5-min/1-min Updating FED

Max 5-min FED: 248 flashes/5min

Max min-to-min increase: **34 flashes** 