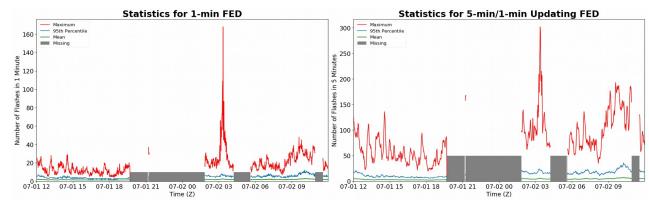

# FED Summary Statistics

### 1-min FED

Max 1-min FED: **168 flashes/min** Max min-to-min increase: **165 flashes** 

# 5-min/1-min Updating FED

Max 5-min FED: **302 flashes/5min** Max min-to-min increase: **168 flashes** 