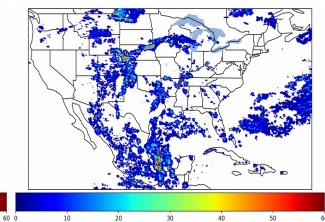

Fraction of the Day With Lightning (%)

Mean 5-min FED

Max 5-min FED

# FED Summary Statistics