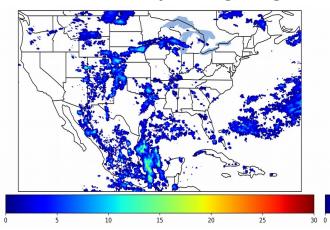

Fraction of the Day With Lightning (%)

Mean 5-min FED

Max 5-min FED

# FED Summary Statistics