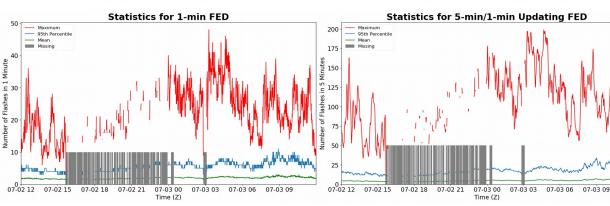

## **FED Summary Statistics**

#### 1-min FED

Max 1-min FED: 48 flashes/min

Max min-to-min increase: 32 flashes

## 5-min/1-min Updating FED

Max 5-min FED: 199 flashes/5min

Max min-to-min increase: 132 flashes