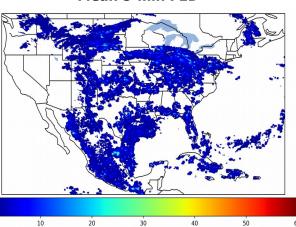

# Geostationary Lightning Mapper Gridded Products Daily Summary

# Overall Summary Statistics for 1200Z-1200Z ending on 07/03/2019



of grid cells detected lightning -

71.9%

of the day had GLM coverage -

Duration of GLM outage(s):

404 minute(s

#### Fraction of the Day With Lightning (%)



#### Mean 5-min FED



#### Max 5-min FED



## **FED Summary Statistics**

#### 1-min FED

Max 1-min FED: 48 flashes/min

Max min-to-min increase: 32 flashes

## 5-min/1-min Updating FED

Max 5-min FED: 199 flashes/5min

Max min-to-min increase: 132 flashes



## **Total Optical Energy and Average Flash Area Summary Statistics**

## 5-min/1-min Updating TOE

Max 5-min TOE: 196.5 fl

Max min-to-min increase:

196.1 fJ

5-min/1-min Updating AFA

Max 5-min AFA:

9393.0 km<sup>2</sup>

Max min-to-min increase:

6519.0 km<sup>2</sup>