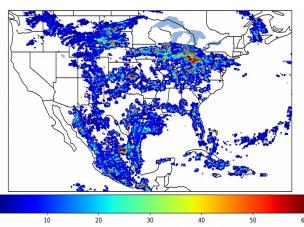

# Geostationary Lightning Mapper Gridded Products Daily Summary

# Overall Summary Statistics for 1200Z-1200Z ending on 07/03/2019



of grid cells detected lightning -

71.9%

of the day had GLM coverage -

Duration of GLM outage(s):

404 minute(s

#### Fraction of the Day With Lightning (%)



#### Mean 5-min FED



#### Max 5-min FED



## **FED Summary Statistics**

#### 1-min FED

Max 1-min FED: 48 flashes/min

Max min-to-min increase: 32 flashes

## 5-min/1-min Updating FED

Max 5-min FED: 199 flashes/5min

Max min-to-min increase: 132 flashes



## **Total Optical Energy and Average Flash Area Summary Statistics**

## 5-min/1-min Updating TOE

Max 5-min TOE: 196.5 fl

Max min-to-min increase:

196.1 fJ

5-min/1-min Updating AFA

Max 5-min AFA:

9393.0 km<sup>2</sup>

Max min-to-min increase:

6519.0 km<sup>2</sup>