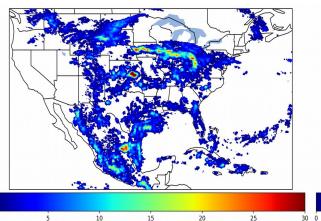

# Geostationary Lightning Mapper Gridded Products Daily Summary

# Overall Summary Statistics for 1200Z-1200Z ending on 07/03/2019



of grid cells detected lightning -

71.9%

of the day had GLM coverage -

Duration of GLM outage(s):

404 minute(s

#### Fraction of the Day With Lightning (%)



#### Mean 5-min FED



#### Max 5-min FED



## **FED Summary Statistics**

#### 1-min FED

Max 1-min FED: 48 flashes/min

Max min-to-min increase: 32 flashes

## 5-min/1-min Updating FED

Max 5-min FED: 199 flashes/5min

Max min-to-min increase: 132 flashes



## **Total Optical Energy and Average Flash Area Summary Statistics**

## 5-min/1-min Updating TOE

Max 5-min TOE: 196.5 fl

Max min-to-min increase:

196.1 fJ

5-min/1-min Updating AFA

Max 5-min AFA:

9393.0 km<sup>2</sup>

Max min-to-min increase:

6519.0 km<sup>2</sup>