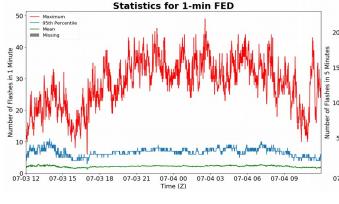

## **FED Summary Statistics**

## 1-min FED

Max 1-min FED: **49 flashes/min** 

Max min-to-min increase: **18 flashes** 

## 5-min/1-min Updating FED

Max 5-min FED: 219 flashes/5min

Max min-to-min increase: **34 flashes** 