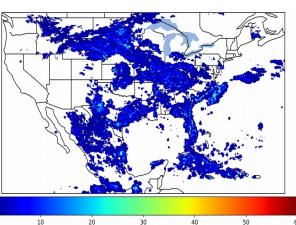

# Geostationary Lightning Mapper Gridded Products Daily Summary

## Overall Summary Statistics for 1200Z-1200Z ending on 07/04/2019



**25.0**% of grid cells detected lightning -

100.0%

of the day had GLM coverage -

Duration of GLM outage(s):

0 minute(s)

### Fraction of the Day With Lightning (%)



#### **Mean 5-min FED**



#### Max 5-min FED



## **FED Summary Statistics**

## 1-min FED

Max 1-min FED: **49 flashes/min** 

Max min-to-min increase: **18 flashes** 

## 5-min/1-min Updating FED

Max 5-min FED: 219 flashes/5min

Max min-to-min increase: **34 flashes** 





## **Total Optical Energy and Average Flash Area Summary Statistics**

5-min/1-min Updating TOE

Max 5-min TOE: **196.0 fl** 

Max min-to-min increase:

187.9 fl

5-min/1-min Updating AFA

Max 5-min AFA: 9131.0 km<sup>2</sup>

Max min-to-min increase: 80°

8071.0 km<sup>2</sup>