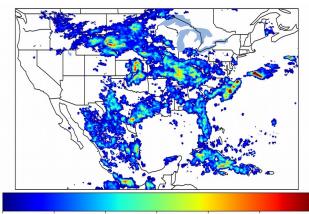

# Geostationary Lightning Mapper Gridded Products Daily Summary

## Overall Summary Statistics for 1200Z-1200Z ending on 07/04/2019



**25.0**% of grid cells detected lightning -

100.0%

of the day had GLM coverage -

Duration of GLM outage(s):

0 minute(s)

### Fraction of the Day With Lightning (%)



#### **Mean 5-min FED**



#### Max 5-min FED



## **FED Summary Statistics**

## 1-min FED

Max 1-min FED: **49 flashes/min** 

Max min-to-min increase: **18 flashes** 

## 5-min/1-min Updating FED

Max 5-min FED: 219 flashes/5min

Max min-to-min increase: **34 flashes** 





## **Total Optical Energy and Average Flash Area Summary Statistics**

5-min/1-min Updating TOE

Max 5-min TOE: **196.0 fl** 

Max min-to-min increase:

187.9 fl

5-min/1-min Updating AFA

Max 5-min AFA: 9131.0 km<sup>2</sup>

Max min-to-min increase: 80°

8071.0 km<sup>2</sup>