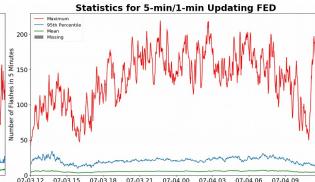

## **FED Summary Statistics**

## 5-min/1-min Updating FED

Max 5-min FED: 219 flashes/5min

Max min-to-min increase: **34 flashes** 