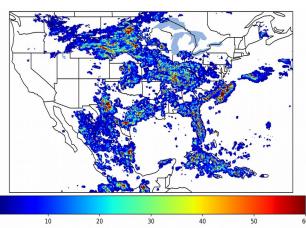

# Geostationary Lightning Mapper Gridded Products Daily Summary

## Overall Summary Statistics for 1200Z-1200Z ending on 07/04/2019



**25.0**% of grid cells detected lightning -

100.0%

of the day had GLM coverage -

Duration of GLM outage(s):

0 minute(s)

### Fraction of the Day With Lightning (%)



#### **Mean 5-min FED**



#### Max 5-min FED



## **FED Summary Statistics**

## 1-min FED

Max 1-min FED: **49 flashes/min** 

Max min-to-min increase: **18 flashes** 

## 5-min/1-min Updating FED

Max 5-min FED: 219 flashes/5min

Max min-to-min increase: **34 flashes** 





## **Total Optical Energy and Average Flash Area Summary Statistics**

5-min/1-min Updating TOE

Max 5-min TOE: **196.0 fl** 

Max min-to-min increase:

187.9 fl

5-min/1-min Updating AFA

Max 5-min AFA: 9131.0 km<sup>2</sup>

Max min-to-min increase: 80°

8071.0 km<sup>2</sup>