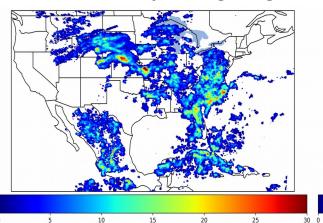

# Geostationary Lightning Mapper Gridded Products Daily Summary

# Overall Summary Statistics for 1200Z-1200Z ending on 07/05/2019



**25.8%** of grid cells detected lightning -

99.9%

of the day had GLM coverage -

Duration of GLM outage(s):

2 minute(s)

#### Fraction of the Day With Lightning (%)



### Mean 5-min FED



#### Max 5-min FED



### **FED Summary Statistics**

### 1-min FED

Max 1-min FED: **49 flashes/min** 

Max min-to-min increase: 22 flashes

# 5-min/1-min Updating FED

Max 5-min FED: 232 flashes/5min

Max min-to-min increase: 33 flashes





# **Total Optical Energy and Average Flash Area Summary Statistics**

5-min/1-min Updating TOE

Max 5-min TOE: **190.9 fl** 

Max min-to-min increase:

180.1 fJ

5-min/1-min Updating AFA

Max 5-min AFA: 9908.0 km^2

Max min-to-min increase: 8724.0 km^2