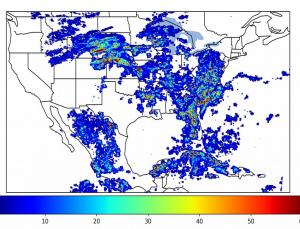

# Geostationary Lightning Mapper Gridded Products Daily Summary

# Overall Summary Statistics for 1200Z-1200Z ending on 07/05/2019



**25.8%** of grid cells detected lightning -

99.9%

of the day had GLM coverage -

Duration of GLM outage(s):

2 minute(s)

#### Fraction of the Day With Lightning (%)



### Mean 5-min FED



#### Max 5-min FED



### **FED Summary Statistics**

### 1-min FED

Max 1-min FED: **49 flashes/min** 

Max min-to-min increase: 22 flashes

# 5-min/1-min Updating FED

Max 5-min FED: 232 flashes/5min

Max min-to-min increase: 33 flashes





# **Total Optical Energy and Average Flash Area Summary Statistics**

5-min/1-min Updating TOE

Max 5-min TOE: **190.9 fl** 

Max min-to-min increase:

180.1 fJ

5-min/1-min Updating AFA

Max 5-min AFA: 9908.0 km^2

Max min-to-min increase: 8724.0 km^2