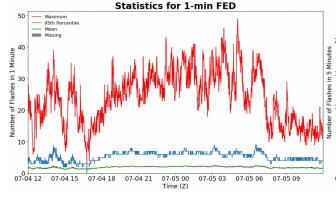

### 1-min FED

Max 1-min FED: **49 flashes/min** 

Max min-to-min increase: 22 flashes

# 5-min/1-min Updating FED

Max 5-min FED: 232 flashes/5min

Max min-to-min increase: 33 flashes