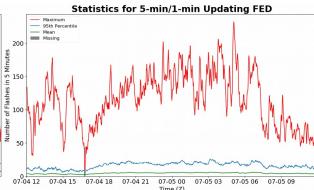

# 5-min/1-min Updating FED

Max 5-min FED: 232 flashes/5min

Max min-to-min increase: 33 flashes