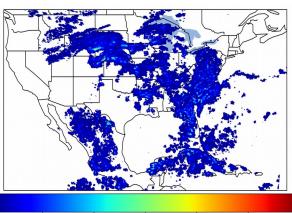

# Geostationary Lightning Mapper Gridded Products Daily Summary

# Overall Summary Statistics for 1200Z-1200Z ending on 07/05/2019



**25.8%** of grid cells detected lightning -

99.9%

of the day had GLM coverage -

Duration of GLM outage(s):

2 minute(s)

#### Fraction of the Day With Lightning (%)



### Mean 5-min FED



#### Max 5-min FED



### **FED Summary Statistics**

### 1-min FED

Max 1-min FED: **49 flashes/min** 

Max min-to-min increase: 22 flashes

# 5-min/1-min Updating FED

Max 5-min FED: 232 flashes/5min

Max min-to-min increase: 33 flashes





# **Total Optical Energy and Average Flash Area Summary Statistics**

5-min/1-min Updating TOE

Max 5-min TOE: **190.9 fl** 

Max min-to-min increase:

180.1 fJ

5-min/1-min Updating AFA

Max 5-min AFA: 9908.0 km^2

Max min-to-min increase: 8724.0 km^2