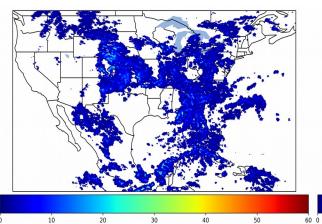

## 5-min/1-min Updating TOE

| Max 5-min TOE:           | 195.4 fJ |          |
|--------------------------|----------|----------|
| Max min-to-min increase: |          | 191.6 fJ |