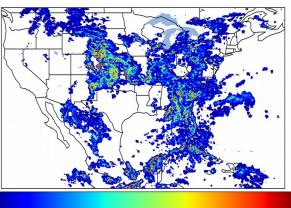

### 5-min/1-min Updating AFA

 Max 5-min AFA:
 9597.0 km^2

 Max min-to-min increase:
 7579.0 km^2