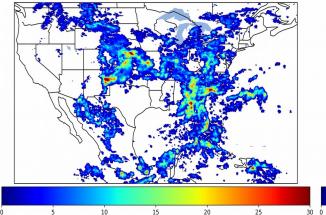

# Geostationary Lightning Mapper Gridded Products Daily Summary Overall Summary Statistics for 1200Z-1200Z ending on 07/06/2019

5 minute(s)

50

- **28.8%** of grid cells detected lightning –
- 99.7% of the day had GLM coverage -

Duration of GLM outage(s):

Fraction of the Day With Lightning (%)

Mean 5-min FED