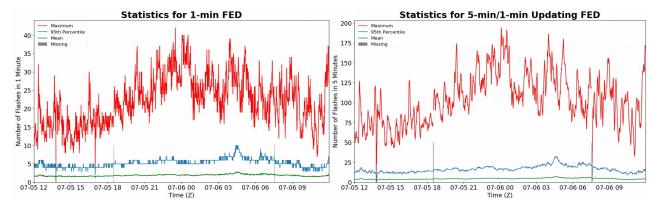

## **FED Summary Statistics**

### 1-min FED

Max 1-min FED:42 flashes/minMax min-to-min increase:16 flashes

# 5-min/1-min Updating FED

Max 5-min FED: **194 flashes/5min** Max min-to-min increase: **30 flashes** 

10

20