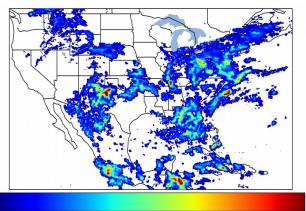

# Geostationary Lightning Mapper Gridded Products Daily Summary

### Overall Summary Statistics for 1200Z-1200Z ending on 07/07/2019



**28.4**% of grid cells detected lightning -

100.0%

of the day had GLM coverage -

Duration of GLM outage(s):

0 minute(s)

### Fraction of the Day With Lightning (%)



### Mean 5-min FED



#### Max 5-min FED



## **FED Summary Statistics**

### 1-min FED

Max 1-min FED: **51 flashes/min** 

Max min-to-min increase: **16 flashes** 

## 5-min/1-min Updating FED

Max 5-min FED: 238 flashes/5min

Max min-to-min increase: 29 flashes





## **Total Optical Energy and Average Flash Area Summary Statistics**

5-min/1-min Updating TOE

Max 5-min TOE: **193.2 fl** 

Max min-to-min increase:

180.4 fJ

5-min/1-min Updating AFA

Max 5-min AFA: 9860.0 km<sup>2</sup>

Max min-to-min increase: 7532.0 km^2