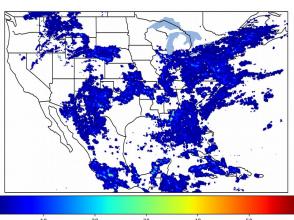

# Geostationary Lightning Mapper Gridded Products Daily Summary

### Overall Summary Statistics for 1200Z-1200Z ending on 07/07/2019



**28.4**% of grid cells detected lightning -

100.0%

of the day had GLM coverage -

Duration of GLM outage(s):

0 minute(s)

### Fraction of the Day With Lightning (%)



### Mean 5-min FED



#### Max 5-min FED



## **FED Summary Statistics**

### 1-min FED

Max 1-min FED: **51 flashes/min** 

Max min-to-min increase: **16 flashes** 

## 5-min/1-min Updating FED

Max 5-min FED: 238 flashes/5min

Max min-to-min increase: 29 flashes





## **Total Optical Energy and Average Flash Area Summary Statistics**

5-min/1-min Updating TOE

Max 5-min TOE: **193.2 fl** 

Max min-to-min increase:

180.4 fJ

5-min/1-min Updating AFA

Max 5-min AFA: 9860.0 km<sup>2</sup>

Max min-to-min increase: 7532.0 km^2