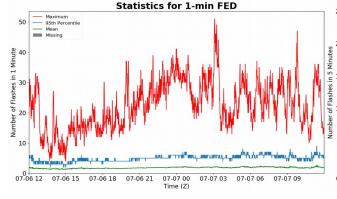

### 1-min FED

Max 1-min FED: **51 flashes/min** 

Max min-to-min increase: **16 flashes** 

## 5-min/1-min Updating FED

Max 5-min FED: 238 flashes/5min

Max min-to-min increase: 29 flashes