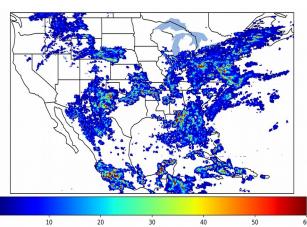

# Geostationary Lightning Mapper Gridded Products Daily Summary

### Overall Summary Statistics for 1200Z-1200Z ending on 07/07/2019



**28.4**% of grid cells detected lightning -

100.0%

of the day had GLM coverage -

Duration of GLM outage(s):

0 minute(s)

### Fraction of the Day With Lightning (%)



### Mean 5-min FED



#### Max 5-min FED



## **FED Summary Statistics**

### 1-min FED

Max 1-min FED: **51 flashes/min** 

Max min-to-min increase: **16 flashes** 

## 5-min/1-min Updating FED

Max 5-min FED: 238 flashes/5min

Max min-to-min increase: 29 flashes





## **Total Optical Energy and Average Flash Area Summary Statistics**

5-min/1-min Updating TOE

Max 5-min TOE: **193.2 fl** 

Max min-to-min increase:

180.4 fJ

5-min/1-min Updating AFA

Max 5-min AFA: 9860.0 km<sup>2</sup>

Max min-to-min increase: 7532.0 km^2