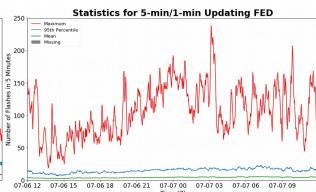

## **FED Summary Statistics**

## 5-min/1-min Updating FED

Max 5-min FED: 238 flashes/5min

Max min-to-min increase: 29 flashes