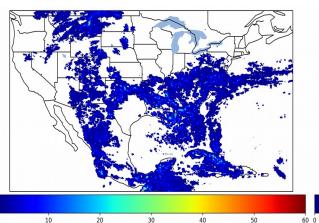

# **Total Optical Energy and Average Flash Area Summary Statistics**

# 5-min/1-min Updating TOE

| Max 5-min TOE:           | 195.5 fJ |          |
|--------------------------|----------|----------|
| Max min-to-min increase: |          | 182.9 fJ |