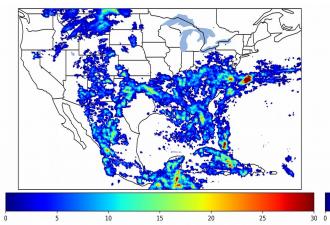

# Geostationary Lightning Mapper Gridded Products Daily Summary Overall Summary Statistics for 1200Z-1200Z ending on 07/08/2019

50

**28.8%** of grid cells detected lightning –

**100.0%** of the day had GLM coverage –

Duration of GLM outage(s): **0 minute(s)** 

Fraction of the Day With Lightning (%)

Mean 5-min FED