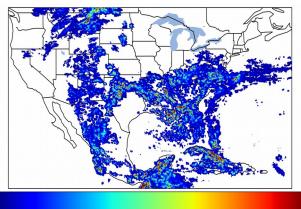

# **Total Optical Energy and Average Flash Area Summary Statistics**

### 5-min/1-min Updating AFA

 Max 5-min AFA:
 9957.0 km^2

 Max min-to-min increase:
 8247.0 km^2