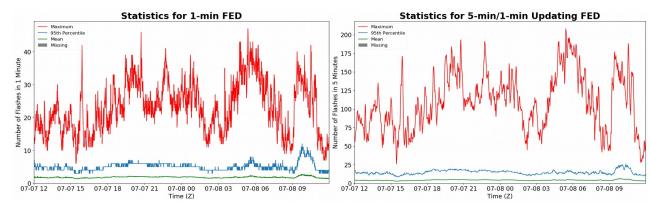

# **FED Summary Statistics**

### 1-min FED

Max 1-min FED:47 flashes/minMax min-to-min increase:26 flashes

# 5-min/1-min Updating FED

Max 5-min FED: 208 flashes/5min Max min-to-min increase: 35 flashes

10

20