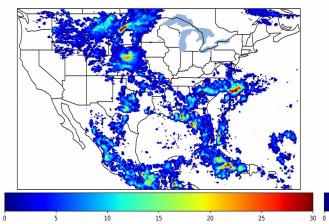

# Geostationary Lightning Mapper Gridded Products Daily Summary Overall Summary Statistics for 1200Z-1200Z ending on 07/09/2019

26.2% of grid cells detected lightning –

82.2% of the day had GLM coverage –

Duration of GLM outage(s): 256

256 minute(s

Fraction of the Day With Lightning (%)

Mean 5-min FED

Max 5-min FED