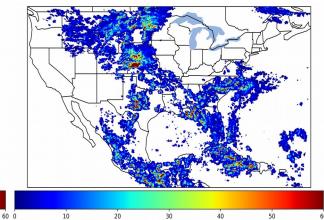

### 5-min/1-min Updating AFA

 Max 5-min AFA:
 9914.0 km^2

 Max min-to-min increase:
 8627.0 km^2