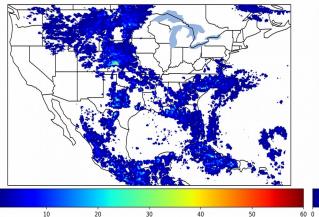

## **Total Optical Energy and Average Flash Area Summary Statistics**

## 5-min/1-min Updating TOE

| Max 5-min TOE:           | 195.7 fJ |          |
|--------------------------|----------|----------|
| Max min-to-min increase: |          | 188.5 fJ |