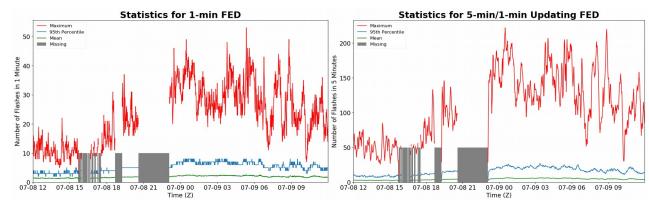

## FED Summary Statistics

### 1-min FED

Max 1-min FED:**53 flashes/min**Max min-to-min increase:**20 flashes** 

# 5-min/1-min Updating FED

Max 5-min FED: 222 flashes/5min Max min-to-min increase: 54 flashes