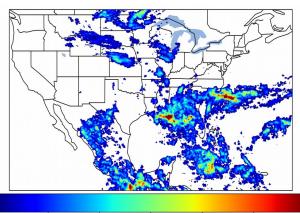

#### Max 5-min FED

## 5-min/1-min Updating FED

Max 5-min FED: 225 flashes/5min

Max min-to-min increase: 61 flashes

Max 5-min TOE: