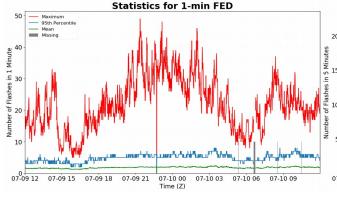

#### 1-min FED

Max 1-min FED: 49 flashes/min

Max min-to-min increase: 18 flashes

## 5-min/1-min Updating FED

Max 5-min FED: 225 flashes/5min

Max min-to-min increase: 61 flashes

Max 5-min TOE: