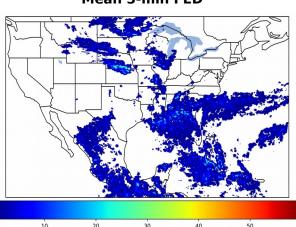

# Geostationary Lightning Mapper Gridded Products Daily Summary

### Overall Summary Statistics for 1200Z-1200Z ending on 07/10/2019



of grid cells detected lightning -

99.2%

of the day had GLM coverage -

Duration of GLM outage(s):

11 minute(s)

Fraction of the Day With Lightning (%)

30 0



#### Mean 5-min FED



#### Max 5-min FED



### **FED Summary Statistics**

#### 1-min FED

Max 1-min FED: 49 flashes/min

Max min-to-min increase: 18 flashes

## 5-min/1-min Updating FED

Max 5-min FED: 225 flashes/5min

Max min-to-min increase: 61 flashes

Max 5-min TOE:





# **Total Optical Energy and Average Flash Area Summary Statistics**

5-min/1-min Updating TOE

196.5 fl

Max min-to-min increase:

191.9 fJ

5-min/1-min Updating AFA

9970.0 km<sup>2</sup> Max 5-min AFA:

Max min-to-min increase: 7909.0 km<sup>2</sup>