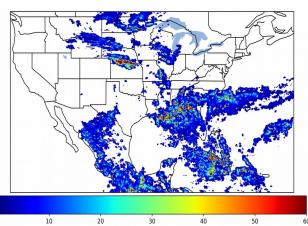

### Overall Summary Statistics for 1200Z-1200Z ending on 07/10/2019

of grid cells detected lightning -

99.2%

of the day had GLM coverage -

Duration of GLM outage(s):

11 minute(s)

Fraction of the Day With Lightning (%)

30 0