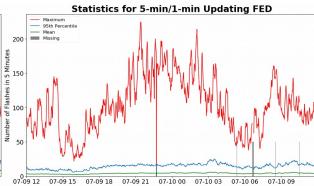

### **FED Summary Statistics**

## 5-min/1-min Updating FED

Max 5-min FED: 225 flashes/5min

Max min-to-min increase: 61 flashes

Max 5-min TOE: