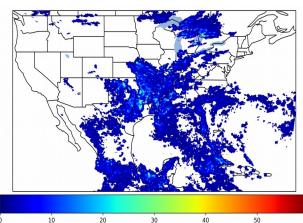

# Geostationary Lightning Mapper Gridded Products Daily Summary Overall Summary Statistics for 1200Z-1200Z ending on 07/11/2019



**30.5%** of grid cells detected lightning –

- 98.1% of the day had GLM coverage -
- Duration of GLM outage(s): **28 minute(s)**

Fraction of the Day With Lightning (%)



Mean 5-min FED







## FED Summary Statistics

#### 1-min FED

Max 1-min FED:49 flashes/minMax min-to-min increase:32 flashes

## 5-min/1-min Updating FED

Max 5-min FED: **211 flashes/5min** Max min-to-min increase: **110 flashes** 



## **Total Optical Energy and Average Flash Area Summary Statistics**

## 5-min/1-min Updating TOE

| Max 5-min TOE:           | 196.4 fJ |          |
|--------------------------|----------|----------|
| Max min-to-min increase: |          | 189.6 fJ |

#### 5-min/1-min Updating AFA

 Max 5-min AFA:
 9963.0 km^2

 Max min-to-min increase:
 7480.0 km^2