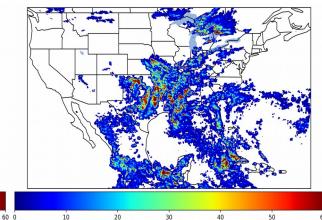

# Geostationary Lightning Mapper Gridded Products Daily Summary Overall Summary Statistics for 1200Z-1200Z ending on 07/11/2019



**30.5%** of grid cells detected lightning –

- 98.1% of the day had GLM coverage -
- Duration of GLM outage(s): **28 minute(s)**

Fraction of the Day With Lightning (%)



Mean 5-min FED







## FED Summary Statistics

#### 1-min FED

Max 1-min FED:49 flashes/minMax min-to-min increase:32 flashes

## 5-min/1-min Updating FED

Max 5-min FED: **211 flashes/5min** Max min-to-min increase: **110 flashes** 



## **Total Optical Energy and Average Flash Area Summary Statistics**

## 5-min/1-min Updating TOE

| Max 5-min TOE:           | 196.4 fJ |          |
|--------------------------|----------|----------|
| Max min-to-min increase: |          | 189.6 fJ |

#### 5-min/1-min Updating AFA

 Max 5-min AFA:
 9963.0 km^2

 Max min-to-min increase:
 7480.0 km^2