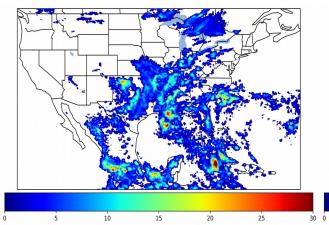

# Geostationary Lightning Mapper Gridded Products Daily Summary Overall Summary Statistics for 1200Z-1200Z ending on 07/11/2019



**30.5%** of grid cells detected lightning –

- 98.1% of the day had GLM coverage -
- Duration of GLM outage(s): **28 minute(s)**

Fraction of the Day With Lightning (%)



Mean 5-min FED







## FED Summary Statistics

#### 1-min FED

Max 1-min FED:49 flashes/minMax min-to-min increase:32 flashes

## 5-min/1-min Updating FED

Max 5-min FED: **211 flashes/5min** Max min-to-min increase: **110 flashes** 



## **Total Optical Energy and Average Flash Area Summary Statistics**

## 5-min/1-min Updating TOE

| Max 5-min TOE:           | 196.4 fJ |          |
|--------------------------|----------|----------|
| Max min-to-min increase: |          | 189.6 fJ |

#### 5-min/1-min Updating AFA

 Max 5-min AFA:
 9963.0 km^2

 Max min-to-min increase:
 7480.0 km^2