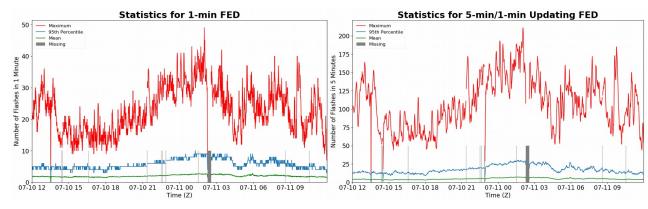

#### 1-min FED

Max 1-min FED:49 flashes/minMax min-to-min increase:32 flashes

## 5-min/1-min Updating FED

Max 5-min FED: **211 flashes/5min** Max min-to-min increase: **110 flashes** 