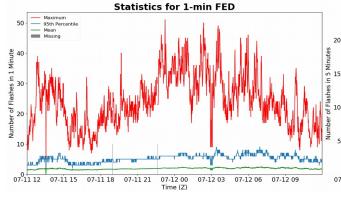

### 1-min FED

Max 1-min FED: **51 flashes/min** 

Max min-to-min increase: 22 flashes

## 5-min/1-min Updating FED

Max 5-min FED: 230 flashes/5min

Max min-to-min increase: 41 flashes

Max 5-min TOE: