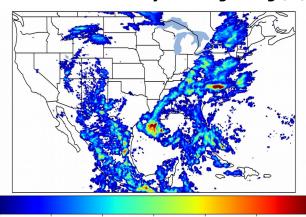

# Geostationary Lightning Mapper Gridded Products Daily Summary

## Overall Summary Statistics for 1200Z-1200Z ending on 07/12/2019



**28.9**% of grid cells detected lightning -

99.8%

of the day had GLM coverage -

Duration of GLM outage(s):

3 minute(s)

#### Fraction of the Day With Lightning (%)



### Mean 5-min FED



#### Max 5-min FED



### **FED Summary Statistics**

### 1-min FED

Max 1-min FED: **51 flashes/min** 

Max min-to-min increase: 22 flashes

## 5-min/1-min Updating FED

Max 5-min FED: 230 flashes/5min

Max min-to-min increase: 41 flashes

Max 5-min TOE:





# **Total Optical Energy and Average Flash Area Summary Statistics**

5-min/1-min Updating TOE

195.5 fl

Max min-to-min increase:

191.4 fJ

5-min/1-min Updating AFA

Max 5-min AFA: **9205.0 km^2** 

Max min-to-min increase: 7947.0 km^2