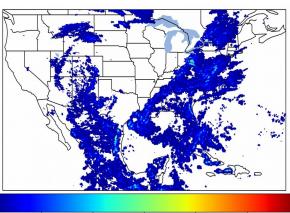

# Geostationary Lightning Mapper Gridded Products Daily Summary

## Overall Summary Statistics for 1200Z-1200Z ending on 07/12/2019



**28.9**% of grid cells detected lightning -

99.8%

of the day had GLM coverage -

Duration of GLM outage(s):

3 minute(s)

#### Fraction of the Day With Lightning (%)



### Mean 5-min FED



#### Max 5-min FED



### **FED Summary Statistics**

### 1-min FED

Max 1-min FED: **51 flashes/min** 

Max min-to-min increase: 22 flashes

## 5-min/1-min Updating FED

Max 5-min FED: 230 flashes/5min

Max min-to-min increase: 41 flashes

Max 5-min TOE:





# **Total Optical Energy and Average Flash Area Summary Statistics**

5-min/1-min Updating TOE

195.5 fl

Max min-to-min increase:

191.4 fJ

5-min/1-min Updating AFA

Max 5-min AFA: **9205.0 km^2** 

Max min-to-min increase: 7947.0 km^2