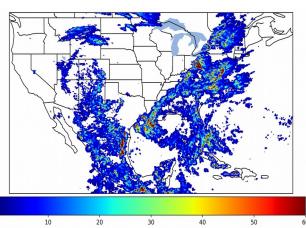

# Geostationary Lightning Mapper Gridded Products Daily Summary

## Overall Summary Statistics for 1200Z-1200Z ending on 07/12/2019



**28.9**% of grid cells detected lightning -

99.8%

of the day had GLM coverage -

Duration of GLM outage(s):

3 minute(s)

#### Fraction of the Day With Lightning (%)



### Mean 5-min FED



#### Max 5-min FED



### **FED Summary Statistics**

### 1-min FED

Max 1-min FED: **51 flashes/min** 

Max min-to-min increase: 22 flashes

## 5-min/1-min Updating FED

Max 5-min FED: 230 flashes/5min

Max min-to-min increase: 41 flashes

Max 5-min TOE:





# **Total Optical Energy and Average Flash Area Summary Statistics**

5-min/1-min Updating TOE

195.5 fl

Max min-to-min increase:

191.4 fJ

5-min/1-min Updating AFA

Max 5-min AFA: **9205.0 km^2** 

Max min-to-min increase: 7947.0 km^2