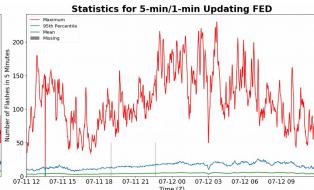

### **FED Summary Statistics**

### 1-min FED

Max 1-min FED: **51 flashes/min** 

Max min-to-min increase: 22 flashes

## 5-min/1-min Updating FED

Max 5-min FED: 230 flashes/5min

Max min-to-min increase: 41 flashes

Max 5-min TOE: