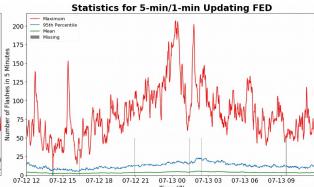

## 5-min/1-min Updating FED

Max 5-min FED: 207 flashes/5min

Max min-to-min increase: 30 flashes

Max 5-min TOE: