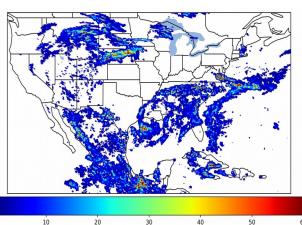

# Geostationary Lightning Mapper Gridded Products Daily Summary

## Overall Summary Statistics for 1200Z-1200Z ending on 07/13/2019



of grid cells detected lightning -

99.6%

of the day had GLM coverage -

Duration of GLM outage(s):

6 minute(s)

### Fraction of the Day With Lightning (%)



### Mean 5-min FED



#### Max 5-min FED



## **FED Summary Statistics**

## 1-min FED

Max 1-min FED: 45 flashes/min

Max min-to-min increase: 17 flashes

## 5-min/1-min Updating FED

Max 5-min FED: 207 flashes/5min

Max min-to-min increase: 30 flashes

Max 5-min TOE:





## **Total Optical Energy and Average Flash Area Summary Statistics**

## 5-min/1-min Updating TOE

196.5 fl

Max min-to-min increase:

182.9 fJ

5-min/1-min Updating AFA Max 5-min AFA:

Max min-to-min increase:

9575.0 km<sup>2</sup>

7324.0 km<sup>2</sup>