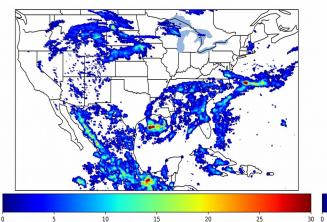

# Geostationary Lightning Mapper Gridded Products Daily Summary

## Overall Summary Statistics for 1200Z-1200Z ending on 07/13/2019



of grid cells detected lightning -

99.6%

of the day had GLM coverage -

Duration of GLM outage(s):

6 minute(s)

### Fraction of the Day With Lightning (%)



### Mean 5-min FED



#### Max 5-min FED



## **FED Summary Statistics**

## 1-min FED

Max 1-min FED: 45 flashes/min

Max min-to-min increase: 17 flashes

## 5-min/1-min Updating FED

Max 5-min FED: 207 flashes/5min

Max min-to-min increase: 30 flashes

Max 5-min TOE:





## **Total Optical Energy and Average Flash Area Summary Statistics**

## 5-min/1-min Updating TOE

196.5 fl

Max min-to-min increase:

182.9 fJ

5-min/1-min Updating AFA Max 5-min AFA:

Max min-to-min increase:

9575.0 km<sup>2</sup>

7324.0 km<sup>2</sup>