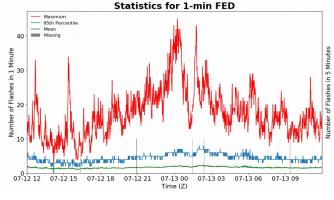

## 1-min FED

Max 1-min FED: 45 flashes/min

Max min-to-min increase: 17 flashes