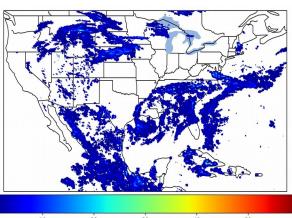

# Geostationary Lightning Mapper Gridded Products Daily Summary

## Overall Summary Statistics for 1200Z-1200Z ending on 07/13/2019



of grid cells detected lightning -

99.6%

of the day had GLM coverage -

Duration of GLM outage(s):

6 minute(s)

### Fraction of the Day With Lightning (%)



### Mean 5-min FED



#### Max 5-min FED



## **FED Summary Statistics**

## 1-min FED

Max 1-min FED: 45 flashes/min

Max min-to-min increase: 17 flashes

## 5-min/1-min Updating FED

Max 5-min FED: 207 flashes/5min

Max min-to-min increase: 30 flashes

Max 5-min TOE:





## **Total Optical Energy and Average Flash Area Summary Statistics**

## 5-min/1-min Updating TOE

196.5 fl

Max min-to-min increase:

182.9 fJ

5-min/1-min Updating AFA Max 5-min AFA:

Max min-to-min increase:

9575.0 km<sup>2</sup>

7324.0 km<sup>2</sup>