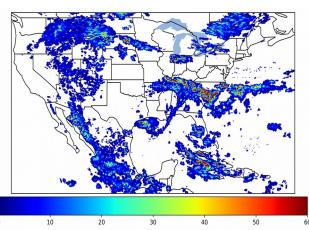

# Geostationary Lightning Mapper Gridded Products Daily Summary

## Overall Summary Statistics for 1200Z-1200Z ending on 07/14/2019



**25.2%** of grid cells detected lightning -

99.2%

of the day had GLM coverage -

Duration of GLM outage(s):

11 minute(s)

### Fraction of the Day With Lightning (%)



#### **Mean 5-min FED**



#### Max 5-min FED



### **FED Summary Statistics**

### 1-min FED

Max 1-min FED: **81 flashes/min** 

Max min-to-min increase: 44 flashes

## 5-min/1-min Updating FED

Max 5-min FED: 228 flashes/5min

Max min-to-min increase: 70 flashes



# **Total Optical Energy and Average Flash Area Summary Statistics**

5-min/1-min Updating TOE

Max 5-min TOE: **196.6 fJ** 

Max min-to-min increase:

70.0 IJ

195.9 fJ

5-min/1-min Updating AFA

Max 5-min AFA:

9675.0 km<sup>2</sup>

Max min-to-min increase:

8425.0 km<sup>2</sup>