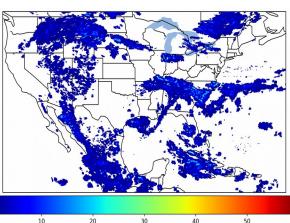

# Geostationary Lightning Mapper Gridded Products Daily Summary

## Overall Summary Statistics for 1200Z-1200Z ending on 07/14/2019



**25.2%** of grid cells detected lightning -

99.2%

of the day had GLM coverage -

Duration of GLM outage(s):

11 minute(s)

### Fraction of the Day With Lightning (%)



#### **Mean 5-min FED**



#### Max 5-min FED



### **FED Summary Statistics**

### 1-min FED

Max 1-min FED: **81 flashes/min** 

Max min-to-min increase: 44 flashes

## 5-min/1-min Updating FED

Max 5-min FED: 228 flashes/5min

Max min-to-min increase: 70 flashes



# **Total Optical Energy and Average Flash Area Summary Statistics**

5-min/1-min Updating TOE

Max 5-min TOE: **196.6 fJ** 

Max min-to-min increase:

70.0 IJ

195.9 fJ

5-min/1-min Updating AFA

Max 5-min AFA:

9675.0 km<sup>2</sup>

Max min-to-min increase:

8425.0 km<sup>2</sup>