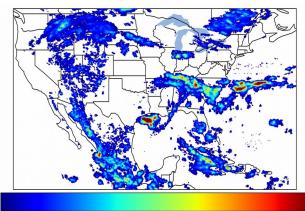

# Geostationary Lightning Mapper Gridded Products Daily Summary

## Overall Summary Statistics for 1200Z-1200Z ending on 07/14/2019



**25.2%** of grid cells detected lightning -

99.2%

of the day had GLM coverage -

Duration of GLM outage(s):

11 minute(s)

### Fraction of the Day With Lightning (%)



#### **Mean 5-min FED**



#### Max 5-min FED



### **FED Summary Statistics**

### 1-min FED

Max 1-min FED: **81 flashes/min** 

Max min-to-min increase: 44 flashes

## 5-min/1-min Updating FED

Max 5-min FED: 228 flashes/5min

Max min-to-min increase: 70 flashes



# **Total Optical Energy and Average Flash Area Summary Statistics**

5-min/1-min Updating TOE

Max 5-min TOE: **196.6 fJ** 

Max min-to-min increase:

70.0 IJ

195.9 fJ

5-min/1-min Updating AFA

Max 5-min AFA:

9675.0 km<sup>2</sup>

Max min-to-min increase:

8425.0 km<sup>2</sup>