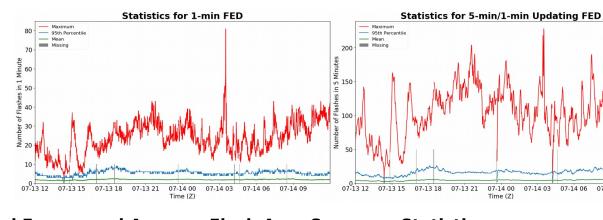

### **FED Summary Statistics**

### 1-min FED

Max 1-min FED: **81 flashes/min** 

Max min-to-min increase: 44 flashes

## 5-min/1-min Updating FED

Max 5-min FED: 228 flashes/5min

Max min-to-min increase: 70 flashes