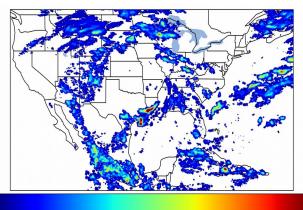

# Geostationary Lightning Mapper Gridded Products Daily Summary

# Overall Summary Statistics for 1200Z-1200Z ending on 07/15/2019



of grid cells detected lightning -

99.5%

of the day had GLM coverage -

Duration of GLM outage(s):

7 minute(s)

#### Fraction of the Day With Lightning (%)



#### Mean 5-min FED



#### Max 5-min FED



# **FED Summary Statistics**

#### 1-min FED

Max 1-min FED: 46 flashes/min

Max min-to-min increase: 19 flashes

## 5-min/1-min Updating FED

Max 5-min FED: 214 flashes/5min

Max min-to-min increase: 63 flashes





# **Total Optical Energy and Average Flash Area Summary Statistics**

### 5-min/1-min Updating TOE

196.6 fl Max 5-min TOE:

Max min-to-min increase:

193.6 fl

## 5-min/1-min Updating AFA

Max 5-min AFA:

9766.0 km<sup>2</sup>

Max min-to-min increase:

7662.0 km<sup>2</sup>