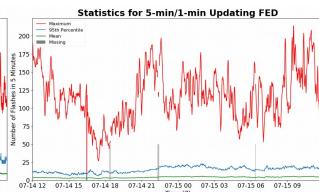

# **FED Summary Statistics**

## 5-min/1-min Updating FED

Max 5-min FED: 214 flashes/5min

Max min-to-min increase: 63 flashes