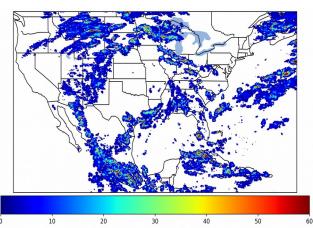

# Geostationary Lightning Mapper Gridded Products Daily Summary

# Overall Summary Statistics for 1200Z-1200Z ending on 07/15/2019



of grid cells detected lightning -

99.5%

of the day had GLM coverage -

Duration of GLM outage(s):

7 minute(s)

#### Fraction of the Day With Lightning (%)



#### Mean 5-min FED



#### Max 5-min FED



# **FED Summary Statistics**

#### 1-min FED

Max 1-min FED: 46 flashes/min

Max min-to-min increase: 19 flashes

## 5-min/1-min Updating FED

Max 5-min FED: 214 flashes/5min

Max min-to-min increase: 63 flashes





# **Total Optical Energy and Average Flash Area Summary Statistics**

### 5-min/1-min Updating TOE

196.6 fl Max 5-min TOE:

Max min-to-min increase:

193.6 fl

## 5-min/1-min Updating AFA

Max 5-min AFA:

9766.0 km<sup>2</sup>

Max min-to-min increase:

7662.0 km<sup>2</sup>