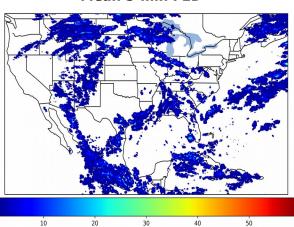

# Geostationary Lightning Mapper Gridded Products Daily Summary

# Overall Summary Statistics for 1200Z-1200Z ending on 07/15/2019



of grid cells detected lightning -

99.5%

of the day had GLM coverage -

Duration of GLM outage(s):

7 minute(s)

#### Fraction of the Day With Lightning (%)



#### Mean 5-min FED



#### Max 5-min FED



# **FED Summary Statistics**

#### 1-min FED

Max 1-min FED: 46 flashes/min

Max min-to-min increase: 19 flashes

## 5-min/1-min Updating FED

Max 5-min FED: 214 flashes/5min

Max min-to-min increase: 63 flashes





# **Total Optical Energy and Average Flash Area Summary Statistics**

### 5-min/1-min Updating TOE

196.6 fl Max 5-min TOE:

Max min-to-min increase:

193.6 fl

## 5-min/1-min Updating AFA

Max 5-min AFA:

9766.0 km<sup>2</sup>

Max min-to-min increase:

7662.0 km<sup>2</sup>