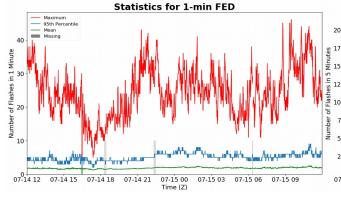

# **FED Summary Statistics**

#### 1-min FED

Max 1-min FED: 46 flashes/min

Max min-to-min increase: 19 flashes