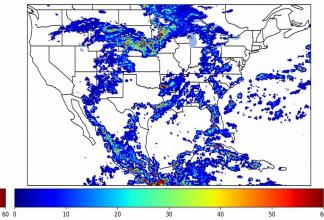

Duration of GLM outage(s): **30** 

30 minute(s)

Fraction of the Day With Lightning (%)

Mean 5-min FED

Max 5-min FED