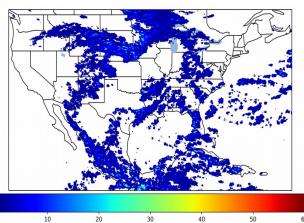

Duration of GLM outage(s): **30** 

30 minute(s)

Fraction of the Day With Lightning (%)

Mean 5-min FED

Max 5-min FED