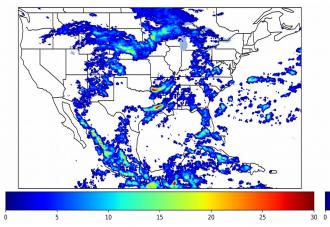

Duration of GLM outage(s): **30** 

30 minute(s)

Fraction of the Day With Lightning (%)

Mean 5-min FED

Max 5-min FED