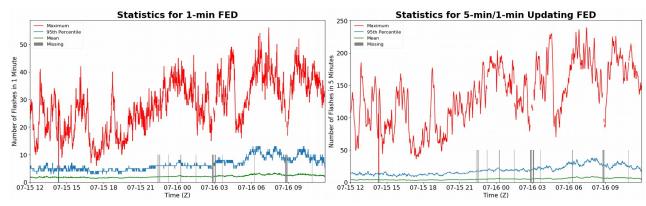

#### 1-min FED

Max 1-min FED:**56 flashes/min**Max min-to-min increase:**21 flashes** 

# 5-min/1-min Updating FED

Max 5-min FED: 239 flashes/5min Max min-to-min increase: 61 flashes