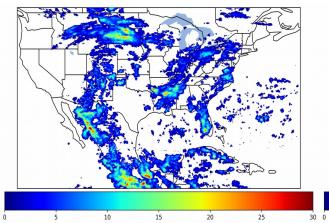

# Geostationary Lightning Mapper Gridded Products Daily Summary Overall Summary Statistics for 1200Z-1200Z ending on 07/17/2019



50

- **25.1%** of grid cells detected lightning –
- 96.7% of the day had GLM coverage -
- Duration of GLM outage(s): **47 minute(s)**

Fraction of the Day With Lightning (%)



Mean 5-min FED







## **FED Summary Statistics**

### 1-min FED

Max 1-min FED:**50 flashes/min**Max min-to-min increase:**19 flashes** 

# 5-min/1-min Updating FED

Max 5-min FED: **214 flashes/5min** Max min-to-min increase: **53 flashes** 



10

20

## **Total Optical Energy and Average Flash Area Summary Statistics**

## 5-min/1-min Updating TOE

| Max 5-min TOE:           | 195.8 fJ |          |
|--------------------------|----------|----------|
| Max min-to-min increase: |          | 185.1 fJ |

### 5-min/1-min Updating AFA

 Max 5-min AFA:
 9935.0 km^2

 Max min-to-min increase:
 8697.0 km^2