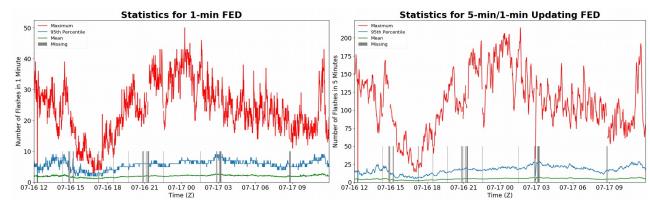

### 1-min FED

Max 1-min FED:**50 flashes/min**Max min-to-min increase:**19 flashes** 

# 5-min/1-min Updating FED

Max 5-min FED: **214 flashes/5min** Max min-to-min increase: **53 flashes** 

10

20