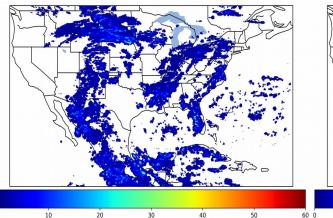

# Geostationary Lightning Mapper Gridded Products Daily Summary Overall Summary Statistics for 1200Z-1200Z ending on 07/17/2019

50

- **25.1%** of grid cells detected lightning –
- 96.7% of the day had GLM coverage -
- Duration of GLM outage(s): **47 minute(s)**