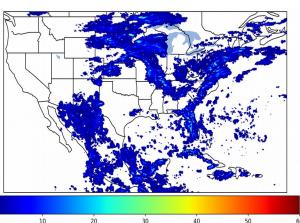

# **Geostationary Lightning Mapper Gridded Products Daily Summary**

# Overall Summary Statistics for 1200Z-1200Z ending on 07/18/2019



**27.3**% of grid cells detected lightning -

98.2%

of the day had GLM coverage -

Duration of GLM outage(s):

26 minute(s)

### Fraction of the Day With Lightning (%)



#### **Mean 5-min FED**



#### Max 5-min FED



# **FED Summary Statistics**

## 1-min FED

Max 1-min FED: **45 flashes/min** 

Max min-to-min increase: **17 flashes** 

# 5-min/1-min Updating FED

Max 5-min FED: 207 flashes/5min

Max min-to-min increase: **35 flashes** 





# **Total Optical Energy and Average Flash Area Summary Statistics**

5-min/1-min Updating TOE

Max 5-min TOE: **195.7 fl** 

Max min-to-min increase:

13.7 IJ

187.7 fJ

5-min/1-min Updating AFA

Max 5-min AFA: 9363.0 km^2

Max min-to-min increase: 7028.0 km^2