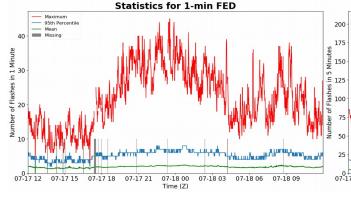

# **FED Summary Statistics**

## 1-min FED

Max 1-min FED: **45 flashes/min** 

Max min-to-min increase: **17 flashes** 

# 5-min/1-min Updating FED

Max 5-min FED: 207 flashes/5min

Max min-to-min increase: **35 flashes** 