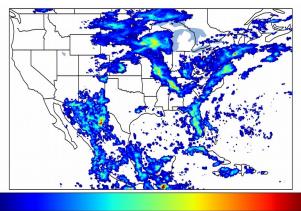

# **Geostationary Lightning Mapper Gridded Products Daily Summary**

# Overall Summary Statistics for 1200Z-1200Z ending on 07/18/2019



**27.3**% of grid cells detected lightning -

98.2%

of the day had GLM coverage -

Duration of GLM outage(s):

26 minute(s)

### Fraction of the Day With Lightning (%)



#### **Mean 5-min FED**



#### Max 5-min FED



# **FED Summary Statistics**

## 1-min FED

Max 1-min FED: **45 flashes/min** 

Max min-to-min increase: **17 flashes** 

# 5-min/1-min Updating FED

Max 5-min FED: 207 flashes/5min

Max min-to-min increase: **35 flashes** 





# **Total Optical Energy and Average Flash Area Summary Statistics**

5-min/1-min Updating TOE

Max 5-min TOE: **195.7 fl** 

Max min-to-min increase:

13.7 IJ

187.7 fJ

5-min/1-min Updating AFA

Max 5-min AFA: 9363.0 km^2

Max min-to-min increase: 7028.0 km^2