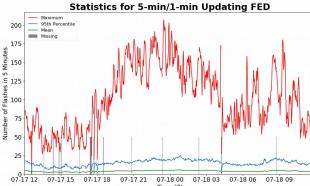

# 5-min/1-min Updating FED

Max 5-min FED: 207 flashes/5min

Max min-to-min increase: **35 flashes** 