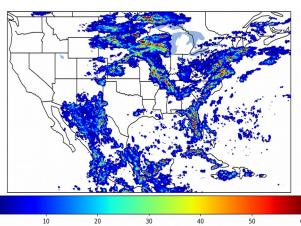

# **Geostationary Lightning Mapper Gridded Products Daily Summary**

# Overall Summary Statistics for 1200Z-1200Z ending on 07/18/2019



**27.3**% of grid cells detected lightning -

98.2%

of the day had GLM coverage -

Duration of GLM outage(s):

26 minute(s)

### Fraction of the Day With Lightning (%)



#### **Mean 5-min FED**



#### Max 5-min FED



# **FED Summary Statistics**

## 1-min FED

Max 1-min FED: **45 flashes/min** 

Max min-to-min increase: **17 flashes** 

# 5-min/1-min Updating FED

Max 5-min FED: 207 flashes/5min

Max min-to-min increase: **35 flashes** 





# **Total Optical Energy and Average Flash Area Summary Statistics**

5-min/1-min Updating TOE

Max 5-min TOE: **195.7 fl** 

Max min-to-min increase:

13.7 IJ

187.7 fJ

5-min/1-min Updating AFA

Max 5-min AFA: 9363.0 km^2

Max min-to-min increase: 7028.0 km^2