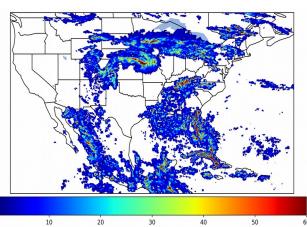

# Geostationary Lightning Mapper Gridded Products Daily Summary

# Overall Summary Statistics for 1200Z-1200Z ending on 07/21/2019



of grid cells detected lightning -

98.5%

of the day had GLM coverage -

Duration of GLM outage(s):

21 minute(s)

### Fraction of the Day With Lightning (%)



#### Mean 5-min FED



#### Max 5-min FED



# **FED Summary Statistics**

## 1-min FED

Max 1-min FED: 49 flashes/min

Max min-to-min increase: 17 flashes

# 5-min/1-min Updating FED

Max 5-min FED: 225 flashes/5min

Max min-to-min increase: 42 flashes





# **Total Optical Energy and Average Flash Area Summary Statistics**

# 5-min/1-min Updating TOE

Max 5-min TOE: 196.5 fl

Max min-to-min increase:

195.4 fJ

#### 5-min/1-min Updating AFA

9531.0 km<sup>2</sup> Max 5-min AFA:

Max min-to-min increase:

8442.0 km<sup>2</sup>