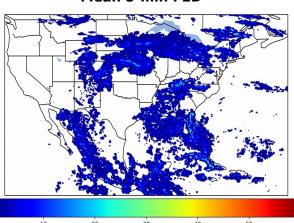

# Geostationary Lightning Mapper Gridded Products Daily Summary

# Overall Summary Statistics for 1200Z-1200Z ending on 07/21/2019



of grid cells detected lightning -

98.5%

of the day had GLM coverage -

Duration of GLM outage(s):

21 minute(s)

### Fraction of the Day With Lightning (%)



#### Mean 5-min FED



#### Max 5-min FED



# **FED Summary Statistics**

## 1-min FED

Max 1-min FED: 49 flashes/min

Max min-to-min increase: 17 flashes

# 5-min/1-min Updating FED

Max 5-min FED: 225 flashes/5min

Max min-to-min increase: 42 flashes





# **Total Optical Energy and Average Flash Area Summary Statistics**

# 5-min/1-min Updating TOE

Max 5-min TOE: 196.5 fl

Max min-to-min increase:

195.4 fJ

#### 5-min/1-min Updating AFA

9531.0 km<sup>2</sup> Max 5-min AFA:

Max min-to-min increase:

8442.0 km<sup>2</sup>