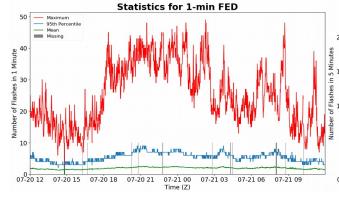

# **FED Summary Statistics**

## 1-min FED

Max 1-min FED: 49 flashes/min

Max min-to-min increase: 17 flashes