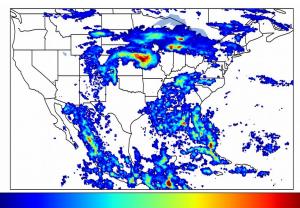

# Geostationary Lightning Mapper Gridded Products Daily Summary

# Overall Summary Statistics for 1200Z-1200Z ending on 07/21/2019



of grid cells detected lightning -

98.5%

of the day had GLM coverage -

Duration of GLM outage(s):

21 minute(s)

### Fraction of the Day With Lightning (%)



#### Mean 5-min FED



#### Max 5-min FED



# **FED Summary Statistics**

## 1-min FED

Max 1-min FED: 49 flashes/min

Max min-to-min increase: 17 flashes

# 5-min/1-min Updating FED

Max 5-min FED: 225 flashes/5min

Max min-to-min increase: 42 flashes





# **Total Optical Energy and Average Flash Area Summary Statistics**

# 5-min/1-min Updating TOE

Max 5-min TOE: 196.5 fl

Max min-to-min increase:

195.4 fJ

#### 5-min/1-min Updating AFA

9531.0 km<sup>2</sup> Max 5-min AFA:

Max min-to-min increase:

8442.0 km<sup>2</sup>