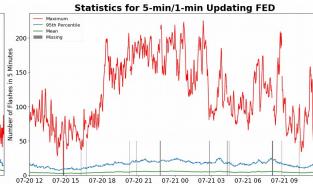

# 5-min/1-min Updating FED

Max 5-min FED: 225 flashes/5min

Max min-to-min increase: 42 flashes