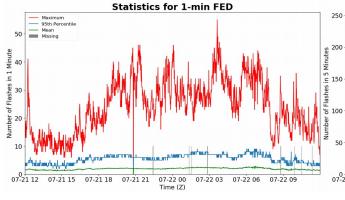

# **FED Summary Statistics**

### 1-min FED

Max 1-min FED: **55 flashes/min** 

Max min-to-min increase: **18 flashes** 

# 5-min/1-min Updating FED

Max 5-min FED: 243 flashes/5min

Max min-to-min increase: 42 flashes