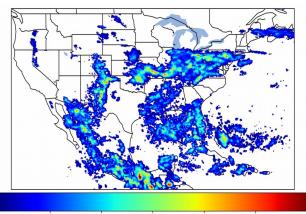

# Geostationary Lightning Mapper Gridded Products Daily Summary

### Overall Summary Statistics for 1200Z-1200Z ending on 07/22/2019



28.2% of grid cells detected lightning -

99.2%

of the day had GLM coverage -

Duration of GLM outage(s):

11 minute(s)

### Fraction of the Day With Lightning (%)



### Mean 5-min FED



#### Max 5-min FED



# **FED Summary Statistics**

### 1-min FED

Max 1-min FED: **55 flashes/min** 

Max min-to-min increase: **18 flashes** 

# 5-min/1-min Updating FED

Max 5-min FED: 243 flashes/5min

Max min-to-min increase: 42 flashes





## **Total Optical Energy and Average Flash Area Summary Statistics**

5-min/1-min Updating TOE

Max 5-min TOE: **196.4 fl** 

Max min-to-min increase:

186.2 fJ

5-min/1-min Updating AFA

Max 5-min AFA: **9966.0 km^2** 

Max min-to-min increase: 8584.0 km^2