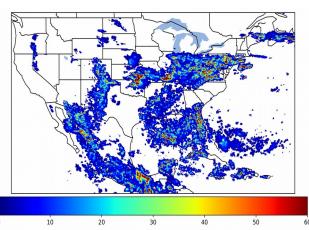

# Geostationary Lightning Mapper Gridded Products Daily Summary

### Overall Summary Statistics for 1200Z-1200Z ending on 07/22/2019



28.2% of grid cells detected lightning -

99.2%

of the day had GLM coverage -

Duration of GLM outage(s):

11 minute(s)

### Fraction of the Day With Lightning (%)



### Mean 5-min FED



#### Max 5-min FED



# **FED Summary Statistics**

### 1-min FED

Max 1-min FED: **55 flashes/min** 

Max min-to-min increase: **18 flashes** 

# 5-min/1-min Updating FED

Max 5-min FED: 243 flashes/5min

Max min-to-min increase: 42 flashes





## **Total Optical Energy and Average Flash Area Summary Statistics**

5-min/1-min Updating TOE

Max 5-min TOE: **196.4 fl** 

Max min-to-min increase:

186.2 fJ

5-min/1-min Updating AFA

Max 5-min AFA: **9966.0 km^2** 

Max min-to-min increase: 8584.0 km^2