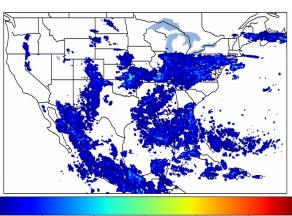

# Geostationary Lightning Mapper Gridded Products Daily Summary

### Overall Summary Statistics for 1200Z-1200Z ending on 07/22/2019



28.2% of grid cells detected lightning -

99.2%

of the day had GLM coverage -

Duration of GLM outage(s):

11 minute(s)

### Fraction of the Day With Lightning (%)



### Mean 5-min FED



#### Max 5-min FED



# **FED Summary Statistics**

### 1-min FED

Max 1-min FED: **55 flashes/min** 

Max min-to-min increase: **18 flashes** 

# 5-min/1-min Updating FED

Max 5-min FED: 243 flashes/5min

Max min-to-min increase: 42 flashes





## **Total Optical Energy and Average Flash Area Summary Statistics**

5-min/1-min Updating TOE

Max 5-min TOE: **196.4 fl** 

Max min-to-min increase:

186.2 fJ

5-min/1-min Updating AFA

Max 5-min AFA: **9966.0 km^2** 

Max min-to-min increase: 8584.0 km^2