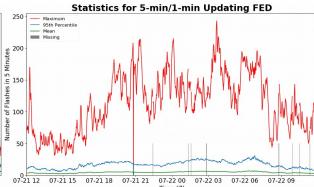

# 5-min/1-min Updating FED

Max 5-min FED: 243 flashes/5min

Max min-to-min increase: 42 flashes