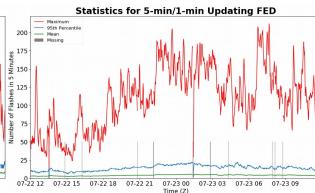

## 5-min/1-min Updating FED

Max 5-min FED: 212 flashes/5min

Max min-to-min increase: 44 flashes