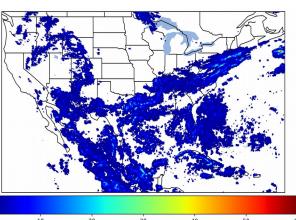

# Geostationary Lightning Mapper Gridded Products Daily Summary

# Overall Summary Statistics for 1200Z-1200Z ending on 07/23/2019



**33.2**% of grid cells detected lightning -

99.0%

of the day had GLM coverage -

Duration of GLM outage(s):

14 minute(s)

#### Fraction of the Day With Lightning (%)



#### Mean 5-min FED



#### Max 5-min FED



## **FED Summary Statistics**

#### 1-min FED

Max 1-min FED: 46 flashes/min

Max min-to-min increase: **16 flashes** 

## 5-min/1-min Updating FED

Max 5-min FED: 212 flashes/5min

Max min-to-min increase: 44 flashes





# **Total Optical Energy and Average Flash Area Summary Statistics**

## 5-min/1-min Updating TOE

Max 5-min TOE: **196.5 fl** 

Max min-to-min increase:

70.5 IJ

193.9 fJ

30 0

Max 5-min AFA:

9980.0 km<sup>2</sup>

Max min-to-min increase:

5-min/1-min Updating AFA

7632.0 km<sup>2</sup>