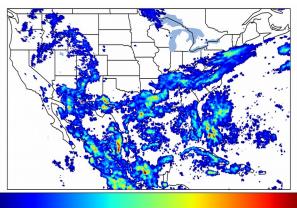

# Geostationary Lightning Mapper Gridded Products Daily Summary

# Overall Summary Statistics for 1200Z-1200Z ending on 07/23/2019



**33.2**% of grid cells detected lightning -

99.0%

of the day had GLM coverage -

Duration of GLM outage(s):

14 minute(s)

#### Fraction of the Day With Lightning (%)



#### Mean 5-min FED



#### Max 5-min FED



## **FED Summary Statistics**

#### 1-min FED

Max 1-min FED: 46 flashes/min

Max min-to-min increase: **16 flashes** 

## 5-min/1-min Updating FED

Max 5-min FED: 212 flashes/5min

Max min-to-min increase: 44 flashes





# **Total Optical Energy and Average Flash Area Summary Statistics**

## 5-min/1-min Updating TOE

Max 5-min TOE: **196.5 fl** 

Max min-to-min increase:

70.5 IJ

193.9 fJ

30 0

Max 5-min AFA:

9980.0 km<sup>2</sup>

Max min-to-min increase:

5-min/1-min Updating AFA

7632.0 km<sup>2</sup>