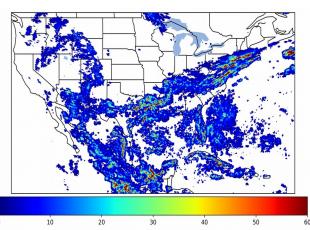

# Geostationary Lightning Mapper Gridded Products Daily Summary

# Overall Summary Statistics for 1200Z-1200Z ending on 07/23/2019



**33.2**% of grid cells detected lightning -

99.0%

of the day had GLM coverage -

Duration of GLM outage(s):

14 minute(s)

#### Fraction of the Day With Lightning (%)



#### Mean 5-min FED



#### Max 5-min FED



## **FED Summary Statistics**

#### 1-min FED

Max 1-min FED: 46 flashes/min

Max min-to-min increase: **16 flashes** 

## 5-min/1-min Updating FED

Max 5-min FED: 212 flashes/5min

Max min-to-min increase: 44 flashes





# **Total Optical Energy and Average Flash Area Summary Statistics**

## 5-min/1-min Updating TOE

Max 5-min TOE: **196.5 fl** 

Max min-to-min increase:

70.5 IJ

193.9 fJ

30 0

Max 5-min AFA:

9980.0 km<sup>2</sup>

Max min-to-min increase:

5-min/1-min Updating AFA

7632.0 km<sup>2</sup>