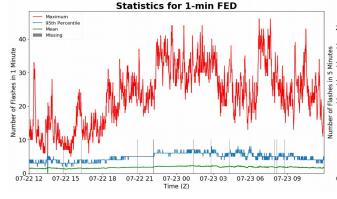

#### 1-min FED

Max 1-min FED: 46 flashes/min

Max min-to-min increase: **16 flashes** 