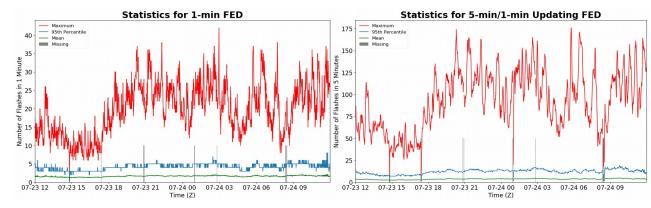

## FED Summary Statistics

#### 1-min FED

Max 1-min FED:42 flashes/minMax min-to-min increase:14 flashes

## 5-min/1-min Updating FED

Max 5-min FED: **176 flashes/5min** Max min-to-min increase: **36 flashes** 