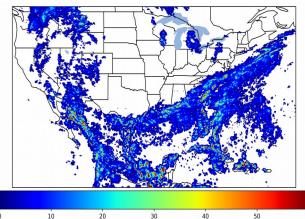

# Geostationary Lightning Mapper Gridded Products Daily Summary Overall Summary Statistics for 1200Z-1200Z ending on 07/24/2019



- **34.8%** of grid cells detected lightning –
- 99.2% of the day had GLM coverage -
- Duration of GLM outage(s): **12 minute(s)**

Fraction of the Day With Lightning (%)



Mean 5-min FED



Max 5-min FED



## FED Summary Statistics

#### 1-min FED

Max 1-min FED:42 flashes/minMax min-to-min increase:14 flashes

## 5-min/1-min Updating FED

Max 5-min FED: **176 flashes/5min** Max min-to-min increase: **36 flashes** 



#### **Total Optical Energy and Average Flash Area Summary Statistics**

## 5-min/1-min Updating TOE

| Max 5-min TOE:           | 193.2 fJ |          |
|--------------------------|----------|----------|
| Max min-to-min increase: |          | 190.0 fJ |

#### 5-min/1-min Updating AFA

 Max 5-min AFA:
 9755.0 km^2

 Max min-to-min increase:
 8474.0 km^2