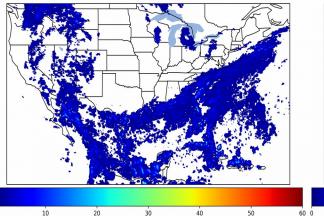

# Geostationary Lightning Mapper Gridded Products Daily Summary Overall Summary Statistics for 1200Z-1200Z ending on 07/24/2019



- **34.8%** of grid cells detected lightning –
- 99.2% of the day had GLM coverage -
- Duration of GLM outage(s): **12 minute(s)**

Fraction of the Day With Lightning (%)



Mean 5-min FED



Max 5-min FED



## FED Summary Statistics

#### 1-min FED

Max 1-min FED:42 flashes/minMax min-to-min increase:14 flashes

## 5-min/1-min Updating FED

Max 5-min FED: **176 flashes/5min** Max min-to-min increase: **36 flashes** 



#### **Total Optical Energy and Average Flash Area Summary Statistics**

## 5-min/1-min Updating TOE

| Max 5-min TOE:           | 193.2 fJ |          |
|--------------------------|----------|----------|
| Max min-to-min increase: |          | 190.0 fJ |

#### 5-min/1-min Updating AFA

 Max 5-min AFA:
 9755.0 km^2

 Max min-to-min increase:
 8474.0 km^2