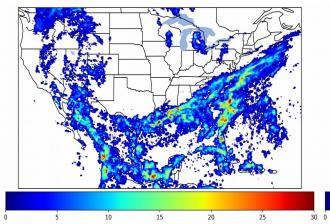

# Geostationary Lightning Mapper Gridded Products Daily Summary Overall Summary Statistics for 1200Z-1200Z ending on 07/24/2019



- **34.8%** of grid cells detected lightning –
- 99.2% of the day had GLM coverage -
- Duration of GLM outage(s): **12 minute(s)**

Fraction of the Day With Lightning (%)



Mean 5-min FED



Max 5-min FED



## FED Summary Statistics

#### 1-min FED

Max 1-min FED:42 flashes/minMax min-to-min increase:14 flashes

## 5-min/1-min Updating FED

Max 5-min FED: **176 flashes/5min** Max min-to-min increase: **36 flashes** 



#### **Total Optical Energy and Average Flash Area Summary Statistics**

## 5-min/1-min Updating TOE

| Max 5-min TOE:           | 193.2 fJ |          |
|--------------------------|----------|----------|
| Max min-to-min increase: |          | 190.0 fJ |

#### 5-min/1-min Updating AFA

 Max 5-min AFA:
 9755.0 km^2

 Max min-to-min increase:
 8474.0 km^2