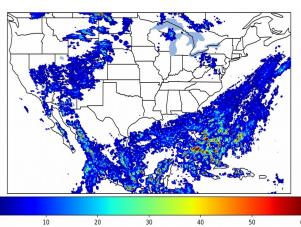

# **Geostationary Lightning Mapper Gridded Products Daily Summary**

# Overall Summary Statistics for 1200Z-1200Z ending on 07/25/2019



**32.4%** of grid cells detected lightning -

99.7%

of the day had GLM coverage -

Duration of GLM outage(s):

4 minute(s)

#### Fraction of the Day With Lightning (%)



#### **Mean 5-min FED**



#### Max 5-min FED



# **FED Summary Statistics**

### 1-min FED

Max 1-min FED: **47 flashes/min** 

Max min-to-min increase: **19 flashes** 

### 5-min/1-min Updating FED

Max 5-min FED: 205 flashes/5min

Max min-to-min increase: **34 flashes** 





# **Total Optical Energy and Average Flash Area Summary Statistics**

5-min/1-min Updating TOE

Max 5-min TOE: **196.4 fJ** 

Max min-to-min increase:

191.2 fJ

### 5-min/1-min Updating AFA

Max 5-min AFA: 9224.0 km^2

Max min-to-min increase:

8395.0 km<sup>2</sup>