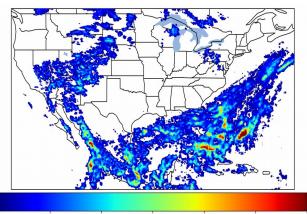

# **Geostationary Lightning Mapper Gridded Products Daily Summary**

# Overall Summary Statistics for 1200Z-1200Z ending on 07/25/2019



**32.4%** of grid cells detected lightning -

99.7%

of the day had GLM coverage -

Duration of GLM outage(s):

4 minute(s)

#### Fraction of the Day With Lightning (%)



#### **Mean 5-min FED**



#### Max 5-min FED



# **FED Summary Statistics**

### 1-min FED

Max 1-min FED: **47 flashes/min** 

Max min-to-min increase: **19 flashes** 

### 5-min/1-min Updating FED

Max 5-min FED: 205 flashes/5min

Max min-to-min increase: **34 flashes** 





# **Total Optical Energy and Average Flash Area Summary Statistics**

5-min/1-min Updating TOE

Max 5-min TOE: **196.4 fJ** 

Max min-to-min increase:

191.2 fJ

### 5-min/1-min Updating AFA

Max 5-min AFA: 9224.0 km^2

Max min-to-min increase:

8395.0 km<sup>2</sup>