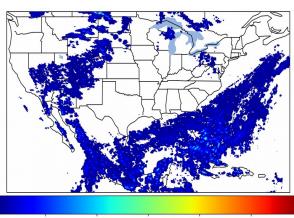

# **Geostationary Lightning Mapper Gridded Products Daily Summary**

# Overall Summary Statistics for 1200Z-1200Z ending on 07/25/2019



**32.4%** of grid cells detected lightning -

99.7%

of the day had GLM coverage -

Duration of GLM outage(s):

4 minute(s)

#### Fraction of the Day With Lightning (%)



#### **Mean 5-min FED**



#### Max 5-min FED



# **FED Summary Statistics**

### 1-min FED

Max 1-min FED: **47 flashes/min** 

Max min-to-min increase: **19 flashes** 

### 5-min/1-min Updating FED

Max 5-min FED: 205 flashes/5min

Max min-to-min increase: **34 flashes** 





# **Total Optical Energy and Average Flash Area Summary Statistics**

5-min/1-min Updating TOE

Max 5-min TOE: **196.4 fJ** 

Max min-to-min increase:

191.2 fJ

### 5-min/1-min Updating AFA

Max 5-min AFA: 9224.0 km^2

Max min-to-min increase:

8395.0 km<sup>2</sup>