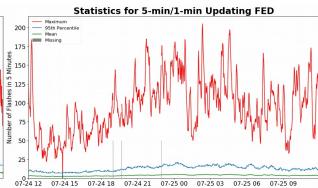

# **FED Summary Statistics**

### 5-min/1-min Updating FED

Max 5-min FED: 205 flashes/5min

Max min-to-min increase: **34 flashes** 