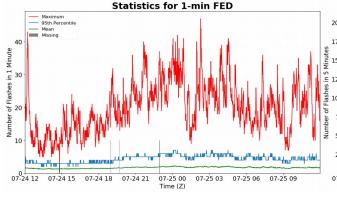

### 1-min FED

Max 1-min FED: **47 flashes/min** 

Max min-to-min increase: **19 flashes** 

### 5-min/1-min Updating FED

Max 5-min FED: 205 flashes/5min

Max min-to-min increase: **34 flashes** 