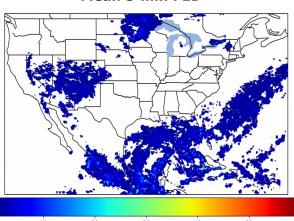

# Geostationary Lightning Mapper Gridded Products Daily Summary

## Overall Summary Statistics for 1200Z-1200Z ending on 07/26/2019



27.3% of grid cells detected lightning -

99.9%

of the day had GLM coverage -

Duration of GLM outage(s):

1 minute(s)

#### Fraction of the Day With Lightning (%)



#### Mean 5-min FED



#### Max 5-min FED



## **FED Summary Statistics**

#### 1-min FED

Max 1-min FED: **51 flashes/min** 

Max min-to-min increase: **20 flashes** 

## 5-min/1-min Updating FED

Max 5-min FED: 237 flashes/5min

Max min-to-min increase: **35 flashes** 





# **Total Optical Energy and Average Flash Area Summary Statistics**

## 5-min/1-min Updating TOE

Max 5-min TOE: **196.6 fJ** 

Max min-to-min increase:

192.1 fJ

#### 5-min/1-min Updating AFA

Max 5-min AFA: 9855.0 km<sup>2</sup>

Max min-to-min increase: 920

9264.0 km<sup>2</sup>