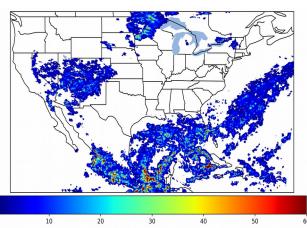

# Geostationary Lightning Mapper Gridded Products Daily Summary

## Overall Summary Statistics for 1200Z-1200Z ending on 07/26/2019



27.3% of grid cells detected lightning -

99.9%

of the day had GLM coverage -

Duration of GLM outage(s):

1 minute(s)

#### Fraction of the Day With Lightning (%)



#### Mean 5-min FED



#### Max 5-min FED



## **FED Summary Statistics**

#### 1-min FED

Max 1-min FED: **51 flashes/min** 

Max min-to-min increase: **20 flashes** 

## 5-min/1-min Updating FED

Max 5-min FED: 237 flashes/5min

Max min-to-min increase: **35 flashes** 





# **Total Optical Energy and Average Flash Area Summary Statistics**

## 5-min/1-min Updating TOE

Max 5-min TOE: **196.6 fJ** 

Max min-to-min increase:

192.1 fJ

#### 5-min/1-min Updating AFA

Max 5-min AFA: 9855.0 km<sup>2</sup>

Max min-to-min increase: 920

9264.0 km<sup>2</sup>