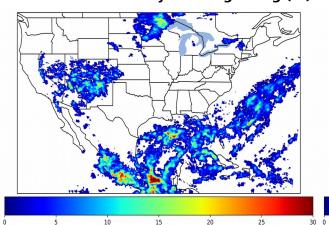

# Geostationary Lightning Mapper Gridded Products Daily Summary

## Overall Summary Statistics for 1200Z-1200Z ending on 07/26/2019



27.3% of grid cells detected lightning -

99.9%

of the day had GLM coverage -

Duration of GLM outage(s):

1 minute(s)

#### Fraction of the Day With Lightning (%)



#### Mean 5-min FED



#### Max 5-min FED



## **FED Summary Statistics**

#### 1-min FED

Max 1-min FED: **51 flashes/min** 

Max min-to-min increase: **20 flashes** 

## 5-min/1-min Updating FED

Max 5-min FED: 237 flashes/5min

Max min-to-min increase: **35 flashes** 





# **Total Optical Energy and Average Flash Area Summary Statistics**

## 5-min/1-min Updating TOE

Max 5-min TOE: **196.6 fJ** 

Max min-to-min increase:

192.1 fJ

#### 5-min/1-min Updating AFA

Max 5-min AFA: 9855.0 km<sup>2</sup>

Max min-to-min increase: 920

9264.0 km<sup>2</sup>