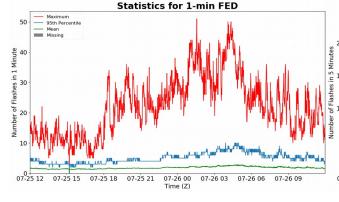

## **FED Summary Statistics**

#### 1-min FED

Max 1-min FED: **51 flashes/min** 

Max min-to-min increase: **20 flashes** 