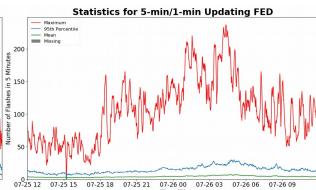

## **FED Summary Statistics**

## 5-min/1-min Updating FED

Max 5-min FED: 237 flashes/5min

Max min-to-min increase: **35 flashes** 