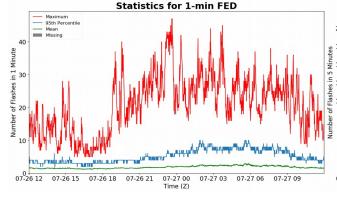

## **FED Summary Statistics**

#### 1-min FED

Max 1-min FED: 47 flashes/min

Max min-to-min increase: **18 flashes** 