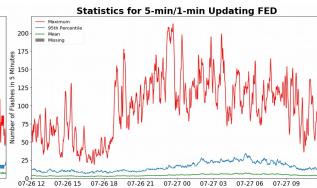

## **FED Summary Statistics**

### 5-min/1-min Updating FED

Max 5-min FED: 213 flashes/5min

Max min-to-min increase: 34 flashes