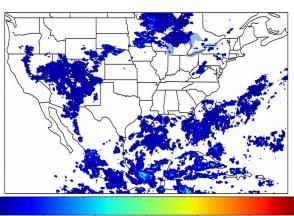

# Geostationary Lightning Mapper Gridded Products Daily Summary

### Overall Summary Statistics for 1200Z-1200Z ending on 07/27/2019



**24.3**% of grid cells detected lightning -

100.0%

of the day had GLM coverage -

Duration of GLM outage(s):

0 minute(s)

#### Fraction of the Day With Lightning (%)



#### Mean 5-min FED



#### Max 5-min FED



## **FED Summary Statistics**

#### 1-min FED

Max 1-min FED: 47 flashes/min

Max min-to-min increase: **18 flashes** 

### 5-min/1-min Updating FED

Max 5-min FED: 213 flashes/5min

Max min-to-min increase: 34 flashes





#### **Total Optical Energy and Average Flash Area Summary Statistics**

#### 5-min/1-min Updating TOE

Max 5-min TOE: **196.3 fl** 

Max min-to-min increase:

6.3 fJ

138.8 fJ

#### 5-min/1-min Updating AFA

Max 5-min AFA:

9582.0 km<sup>2</sup>

Max min-to-min increase:

8594.0 km<sup>2</sup>