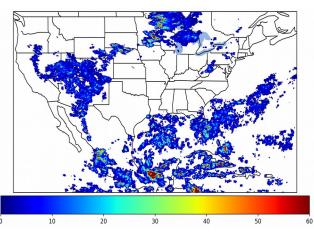

# Geostationary Lightning Mapper Gridded Products Daily Summary

### Overall Summary Statistics for 1200Z-1200Z ending on 07/27/2019



**24.3**% of grid cells detected lightning -

100.0%

of the day had GLM coverage -

Duration of GLM outage(s):

0 minute(s)

#### Fraction of the Day With Lightning (%)



#### Mean 5-min FED



#### Max 5-min FED



## **FED Summary Statistics**

#### 1-min FED

Max 1-min FED: 47 flashes/min

Max min-to-min increase: **18 flashes** 

### 5-min/1-min Updating FED

Max 5-min FED: 213 flashes/5min

Max min-to-min increase: 34 flashes





#### **Total Optical Energy and Average Flash Area Summary Statistics**

#### 5-min/1-min Updating TOE

Max 5-min TOE: **196.3 fl** 

Max min-to-min increase:

6.3 fJ

138.8 fJ

#### 5-min/1-min Updating AFA

Max 5-min AFA:

9582.0 km<sup>2</sup>

Max min-to-min increase:

8594.0 km<sup>2</sup>