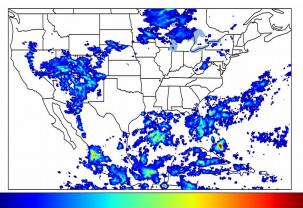

# Geostationary Lightning Mapper Gridded Products Daily Summary

### Overall Summary Statistics for 1200Z-1200Z ending on 07/27/2019



**24.3**% of grid cells detected lightning -

100.0%

of the day had GLM coverage -

Duration of GLM outage(s):

0 minute(s)

#### Fraction of the Day With Lightning (%)



#### Mean 5-min FED



#### Max 5-min FED



## **FED Summary Statistics**

#### 1-min FED

Max 1-min FED: 47 flashes/min

Max min-to-min increase: **18 flashes** 

### 5-min/1-min Updating FED

Max 5-min FED: 213 flashes/5min

Max min-to-min increase: 34 flashes





#### **Total Optical Energy and Average Flash Area Summary Statistics**

#### 5-min/1-min Updating TOE

Max 5-min TOE: **196.3 fl** 

Max min-to-min increase:

6.3 fJ

138.8 fJ

#### 5-min/1-min Updating AFA

Max 5-min AFA:

9582.0 km<sup>2</sup>

Max min-to-min increase:

8594.0 km<sup>2</sup>