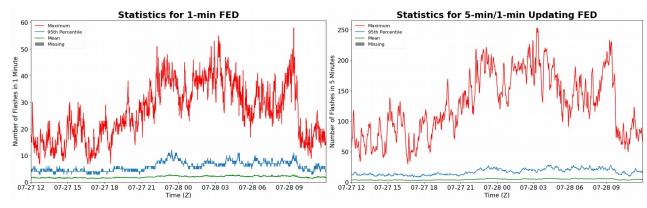

# FED Summary Statistics

#### 1-min FED

Max 1-min FED:**58 flashes/min**Max min-to-min increase:**20 flashes** 

# 5-min/1-min Updating FED

Max 5-min FED: **253 flashes/5min** Max min-to-min increase: **35 flashes** 

10

20