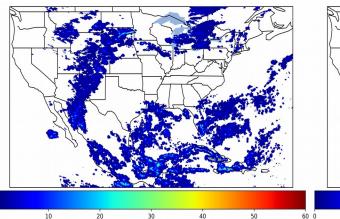

# Geostationary Lightning Mapper Gridded Products Daily Summary Overall Summary Statistics for 1200Z-1200Z ending on 07/28/2019



- 26.6% of grid cells detected lightning –
- 100.0% of the day had GLM coverage -
- Duration of GLM outage(s): **0 minute(s)**

Fraction of the Day With Lightning (%)



Mean 5-min FED







# FED Summary Statistics

#### 1-min FED

Max 1-min FED:**58 flashes/min**Max min-to-min increase:**20 flashes** 

# 5-min/1-min Updating FED

Max 5-min FED: **253 flashes/5min** Max min-to-min increase: **35 flashes** 



10

20

# **Total Optical Energy and Average Flash Area Summary Statistics**

# 5-min/1-min Updating TOE

| Max 5-min TOE:           | 196.4 fJ |          |
|--------------------------|----------|----------|
| Max min-to-min increase: |          | 195.4 fJ |

### 5-min/1-min Updating AFA

 Max 5-min AFA:
 9364.0 km^2

 Max min-to-min increase:
 6685.0 km^2