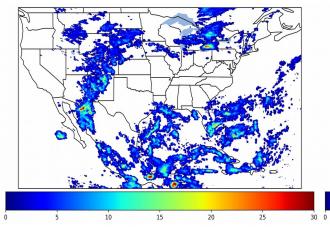

# Geostationary Lightning Mapper Gridded Products Daily Summary Overall Summary Statistics for 1200Z-1200Z ending on 07/28/2019



- 26.6% of grid cells detected lightning –
- 100.0% of the day had GLM coverage -
- Duration of GLM outage(s): **0 minute(s)**

Fraction of the Day With Lightning (%)



Mean 5-min FED







# FED Summary Statistics

#### 1-min FED

Max 1-min FED:**58 flashes/min**Max min-to-min increase:**20 flashes** 

# 5-min/1-min Updating FED

Max 5-min FED: **253 flashes/5min** Max min-to-min increase: **35 flashes** 



10

20

# **Total Optical Energy and Average Flash Area Summary Statistics**

# 5-min/1-min Updating TOE

| Max 5-min TOE:           | 196.4 fJ |          |
|--------------------------|----------|----------|
| Max min-to-min increase: |          | 195.4 fJ |

### 5-min/1-min Updating AFA

 Max 5-min AFA:
 9364.0 km^2

 Max min-to-min increase:
 6685.0 km^2