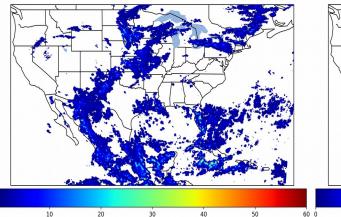

1 minute(s)

Fraction of the Day With Lightning (%)

Mean 5-min FED

Max 5-min FED

## FED Summary Statistics