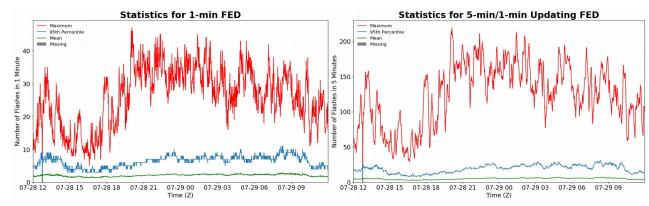

## FED Summary Statistics

#### 1-min FED

Max 1-min FED:47 flashes/minMax min-to-min increase:20 flashes

## 5-min/1-min Updating FED

Max 5-min FED: **219 flashes/5min** Max min-to-min increase: **44 flashes** 