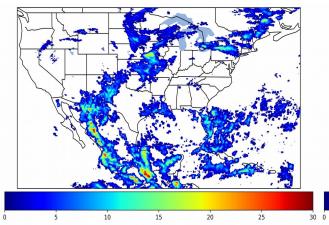

1 minute(s)

Fraction of the Day With Lightning (%)

Mean 5-min FED

Max 5-min FED

## FED Summary Statistics