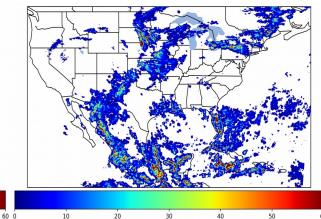

1 minute(s)

Fraction of the Day With Lightning (%)

Mean 5-min FED

Max 5-min FED

## FED Summary Statistics