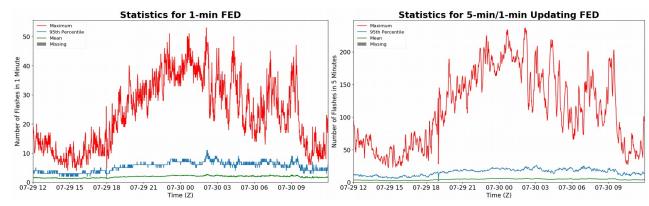

## FED Summary Statistics

#### 1-min FED

Max 1-min FED:**53 flashes/min**Max min-to-min increase:**25 flashes** 

# 5-min/1-min Updating FED

Max 5-min FED: 237 flashes/5min Max min-to-min increase: 32 flashes