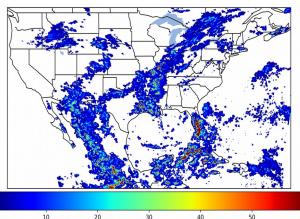

# Geostationary Lightning Mapper Gridded Products Daily Summary Overall Summary Statistics for 1200Z-1200Z ending on 07/30/2019



- 26.7% of grid cells detected lightning –
- **100.0%** of the day had GLM coverage –
- Duration of GLM outage(s): **0 minute(s)**

Fraction of the Day With Lightning (%)



Mean 5-min FED



Max 5-min FED



## FED Summary Statistics

#### 1-min FED

Max 1-min FED:**53 flashes/min**Max min-to-min increase:**25 flashes** 

# 5-min/1-min Updating FED

Max 5-min FED: 237 flashes/5min Max min-to-min increase: 32 flashes



## **Total Optical Energy and Average Flash Area Summary Statistics**

## 5-min/1-min Updating TOE

| Max 5-min TOE:           | 196.6 fJ |          |
|--------------------------|----------|----------|
| Max min-to-min increase: |          | 192.4 fJ |

#### 5-min/1-min Updating AFA

 Max 5-min AFA:
 8987.0 km^2

 Max min-to-min increase:
 7770.0 km^2