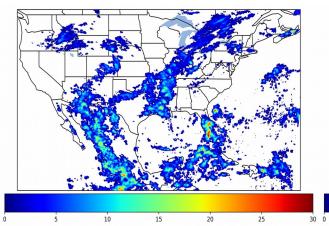

# Geostationary Lightning Mapper Gridded Products Daily Summary Overall Summary Statistics for 1200Z-1200Z ending on 07/30/2019



- 26.7% of grid cells detected lightning –
- **100.0%** of the day had GLM coverage –
- Duration of GLM outage(s): **0 minute(s)**

Fraction of the Day With Lightning (%)



Mean 5-min FED



Max 5-min FED



## FED Summary Statistics

#### 1-min FED

Max 1-min FED:**53 flashes/min**Max min-to-min increase:**25 flashes** 

# 5-min/1-min Updating FED

Max 5-min FED: 237 flashes/5min Max min-to-min increase: 32 flashes



## **Total Optical Energy and Average Flash Area Summary Statistics**

## 5-min/1-min Updating TOE

| Max 5-min TOE:           | 196.6 fJ |          |
|--------------------------|----------|----------|
| Max min-to-min increase: |          | 192.4 fJ |

#### 5-min/1-min Updating AFA

 Max 5-min AFA:
 8987.0 km^2

 Max min-to-min increase:
 7770.0 km^2