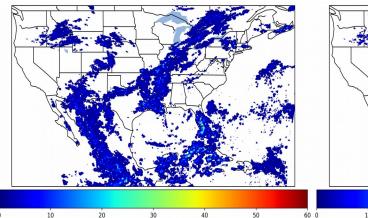

# Geostationary Lightning Mapper Gridded Products Daily Summary Overall Summary Statistics for 1200Z-1200Z ending on 07/30/2019



- 26.7% of grid cells detected lightning –
- **100.0%** of the day had GLM coverage –
- Duration of GLM outage(s): **0 minute(s)**

Fraction of the Day With Lightning (%)



Mean 5-min FED



Max 5-min FED



## FED Summary Statistics

#### 1-min FED

Max 1-min FED:**53 flashes/min**Max min-to-min increase:**25 flashes** 

# 5-min/1-min Updating FED

Max 5-min FED: 237 flashes/5min Max min-to-min increase: 32 flashes



## **Total Optical Energy and Average Flash Area Summary Statistics**

## 5-min/1-min Updating TOE

| Max 5-min TOE:           | 196.6 fJ |          |
|--------------------------|----------|----------|
| Max min-to-min increase: |          | 192.4 fJ |

#### 5-min/1-min Updating AFA

 Max 5-min AFA:
 8987.0 km^2

 Max min-to-min increase:
 7770.0 km^2