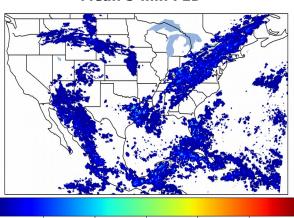

# **Geostationary Lightning Mapper Gridded Products Daily Summary**

## Overall Summary Statistics for 1200Z-1200Z ending on 07/31/2019



**28.1%** of grid cells detected lightning -

99.9%

of the day had GLM coverage -

Duration of GLM outage(s):

1 minute(s)

## Fraction of the Day With Lightning (%)



### Mean 5-min FED



#### Max 5-min FED



## **FED Summary Statistics**

### 1-min FED

Max 1-min FED: **53 flashes/min** 

Max min-to-min increase: **16 flashes** 

## 5-min/1-min Updating FED

Max 5-min FED: 229 flashes/5min

Max min-to-min increase: 37 flashes



## **Total Optical Energy and Average Flash Area Summary Statistics**

## 5-min/1-min Updating TOE

Max 5-min TOE: **196.5 fJ** 

Max min-to-min increase:

90.5 IJ

191.4 fJ

5-min/1-min Updating AFA

Max 5-min AFA:

9961.0 km<sup>2</sup>

Max min-to-min increase:

7385.0 km<sup>2</sup>