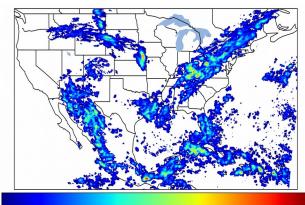

# **Geostationary Lightning Mapper Gridded Products Daily Summary**

## Overall Summary Statistics for 1200Z-1200Z ending on 07/31/2019



**28.1%** of grid cells detected lightning -

99.9%

of the day had GLM coverage -

Duration of GLM outage(s):

1 minute(s)

## Fraction of the Day With Lightning (%)



### Mean 5-min FED



#### Max 5-min FED



## **FED Summary Statistics**

### 1-min FED

Max 1-min FED: **53 flashes/min** 

Max min-to-min increase: **16 flashes** 

## 5-min/1-min Updating FED

Max 5-min FED: 229 flashes/5min

Max min-to-min increase: 37 flashes



## **Total Optical Energy and Average Flash Area Summary Statistics**

## 5-min/1-min Updating TOE

Max 5-min TOE: **196.5 fJ** 

Max min-to-min increase:

90.5 IJ

191.4 fJ

5-min/1-min Updating AFA

Max 5-min AFA:

9961.0 km<sup>2</sup>

Max min-to-min increase:

7385.0 km<sup>2</sup>