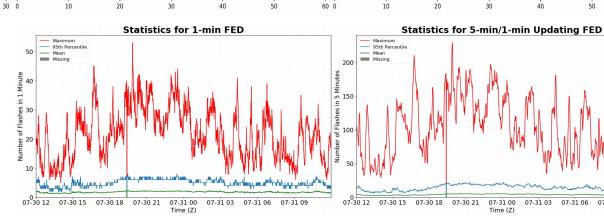

## **FED Summary Statistics**

### 1-min FED

Max 1-min FED: **53 flashes/min** 

Max min-to-min increase: **16 flashes** 

## 5-min/1-min Updating FED

Max 5-min FED: 229 flashes/5min

Max min-to-min increase: 37 flashes