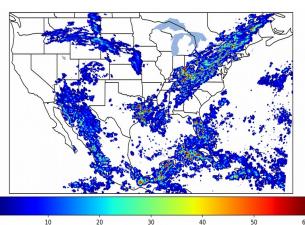

# **Geostationary Lightning Mapper Gridded Products Daily Summary**

## Overall Summary Statistics for 1200Z-1200Z ending on 07/31/2019



**28.1%** of grid cells detected lightning -

99.9%

of the day had GLM coverage -

Duration of GLM outage(s):

1 minute(s)

## Fraction of the Day With Lightning (%)



### Mean 5-min FED



#### Max 5-min FED



## **FED Summary Statistics**

### 1-min FED

Max 1-min FED: **53 flashes/min** 

Max min-to-min increase: **16 flashes** 

## 5-min/1-min Updating FED

Max 5-min FED: 229 flashes/5min

Max min-to-min increase: 37 flashes



## **Total Optical Energy and Average Flash Area Summary Statistics**

## 5-min/1-min Updating TOE

Max 5-min TOE: **196.5 fJ** 

Max min-to-min increase:

90.5 IJ

191.4 fJ

5-min/1-min Updating AFA

Max 5-min AFA:

9961.0 km<sup>2</sup>

Max min-to-min increase:

7385.0 km<sup>2</sup>