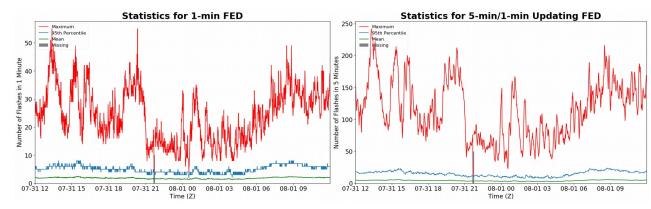

# **FED Summary Statistics**

### 1-min FED

Max 1-min FED:**55 flashes/min**Max min-to-min increase:**18 flashes** 

# 5-min/1-min Updating FED

Max 5-min FED: 242 flashes/5min Max min-to-min increase: 54 flashes

10