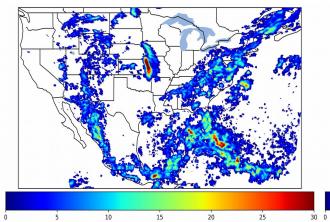

# Geostationary Lightning Mapper Gridded Products Daily Summary Overall Summary Statistics for 1200Z-1200Z ending on 08/01/2019



- **32.0%** of grid cells detected lightning –
- **99.7%** of the day had GLM coverage –
- Duration of GLM outage(s): **5 minute(s)**

Fraction of the Day With Lightning (%)



Mean 5-min FED







# **FED Summary Statistics**

### 1-min FED

Max 1-min FED:**55 flashes/min**Max min-to-min increase:**18 flashes** 

# 5-min/1-min Updating FED

Max 5-min FED: 242 flashes/5min Max min-to-min increase: 54 flashes



10

# **Total Optical Energy and Average Flash Area Summary Statistics**

# 5-min/1-min Updating TOE

| Max 5-min TOE:           | 196.6 fJ |          |
|--------------------------|----------|----------|
| Max min-to-min increase: |          | 195.5 fJ |

### 5-min/1-min Updating AFA

 Max 5-min AFA:
 9805.0 km^2

 Max min-to-min increase:
 7109.0 km^2