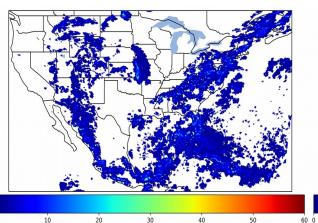

# Geostationary Lightning Mapper Gridded Products Daily Summary Overall Summary Statistics for 1200Z-1200Z ending on 08/01/2019

- **32.0%** of grid cells detected lightning –
- **99.7%** of the day had GLM coverage –
- Duration of GLM outage(s): **5 minute(s)**