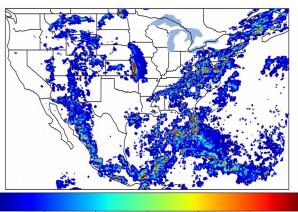

# Geostationary Lightning Mapper Gridded Products Daily Summary Overall Summary Statistics for 1200Z-1200Z ending on 08/01/2019



- **32.0%** of grid cells detected lightning –
- **99.7%** of the day had GLM coverage –
- Duration of GLM outage(s): **5 minute(s)**

Fraction of the Day With Lightning (%)



Mean 5-min FED







# **FED Summary Statistics**

### 1-min FED

Max 1-min FED:**55 flashes/min**Max min-to-min increase:**18 flashes** 

# 5-min/1-min Updating FED

Max 5-min FED: 242 flashes/5min Max min-to-min increase: 54 flashes



10

# **Total Optical Energy and Average Flash Area Summary Statistics**

# 5-min/1-min Updating TOE

| Max 5-min TOE:           | 196.6 fJ |          |
|--------------------------|----------|----------|
| Max min-to-min increase: |          | 195.5 fJ |

### 5-min/1-min Updating AFA

 Max 5-min AFA:
 9805.0 km^2

 Max min-to-min increase:
 7109.0 km^2