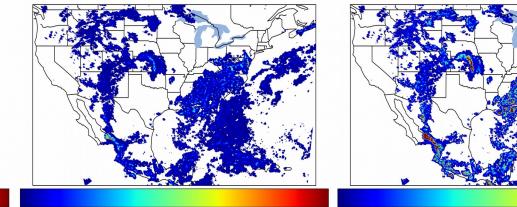

Max 5-min FED

0 minute(s)

50

Fraction of the Day With Lightning (%)

Mean 5-min FED

50