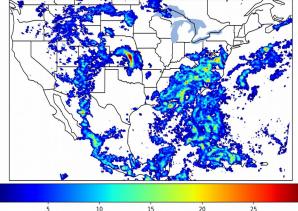

# Geostationary Lightning Mapper Gridded Products Daily Summary Overall Summary Statistics for 1200Z-1200Z ending on 08/02/2019

**30.1%** of grid cells detected lightning –

- **100.0%** of the day had GLM coverage –
- Duration of GLM outage(s): **0 mi**

Max 5-min FED

0 minute(s)

50

Fraction of the Day With Lightning (%)

Mean 5-min FED

50