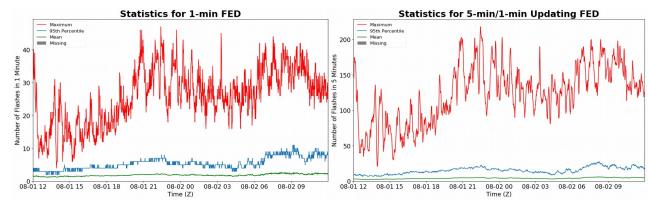

#### 1-min FED

Max 1-min FED:47 flashes/minMax min-to-min increase:18 flashes

# 5-min/1-min Updating FED

Max 5-min FED: **218 flashes/5min** Max min-to-min increase: **40 flashes** 

60 0

10