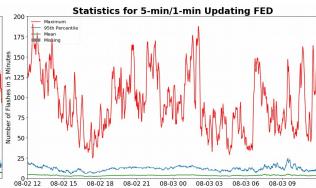

## 5-min/1-min Updating FED

Max 5-min FED: 191 flashes/5min

Max min-to-min increase: 30 flashes