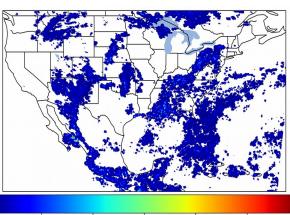

# Geostationary Lightning Mapper Gridded Products Daily Summary

### Overall Summary Statistics for 1200Z-1200Z ending on 08/03/2019



**27.6**% of grid cells detected lightning -

100.0%

of the day had GLM coverage -

Duration of GLM outage(s):

0 minute(s)

#### Fraction of the Day With Lightning (%)



#### Mean 5-min FED



#### Max 5-min FED



### **FED Summary Statistics**

#### 1-min FED

Max 1-min FED: 43 flashes/min

Max min-to-min increase: **16 flashes** 

## 5-min/1-min Updating FED

Max 5-min FED: 191 flashes/5min

Max min-to-min increase: 30 flashes





## **Total Optical Energy and Average Flash Area Summary Statistics**

### 5-min/1-min Updating TOE

Max 5-min TOE: **195.5 fl** 

Max min-to-min increase:

95.5 tj

182.8 fl

# 5-min/1-min Updating AFA

Max 5-min AFA:

9665.0 km<sup>2</sup>

Max min-to-min increase:

7841.0 km<sup>2</sup>