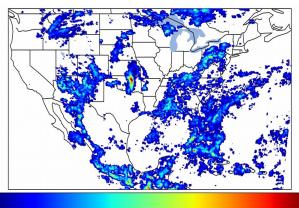

# Geostationary Lightning Mapper Gridded Products Daily Summary

### Overall Summary Statistics for 1200Z-1200Z ending on 08/03/2019



**27.6**% of grid cells detected lightning -

100.0%

of the day had GLM coverage -

Duration of GLM outage(s):

0 minute(s)

#### Fraction of the Day With Lightning (%)



#### Mean 5-min FED



#### Max 5-min FED



### **FED Summary Statistics**

#### 1-min FED

Max 1-min FED: 43 flashes/min

Max min-to-min increase: **16 flashes** 

## 5-min/1-min Updating FED

Max 5-min FED: 191 flashes/5min

Max min-to-min increase: 30 flashes





## **Total Optical Energy and Average Flash Area Summary Statistics**

### 5-min/1-min Updating TOE

Max 5-min TOE: **195.5 fl** 

Max min-to-min increase:

95.5 tj

182.8 fl

# 5-min/1-min Updating AFA

Max 5-min AFA:

9665.0 km<sup>2</sup>

Max min-to-min increase:

7841.0 km<sup>2</sup>