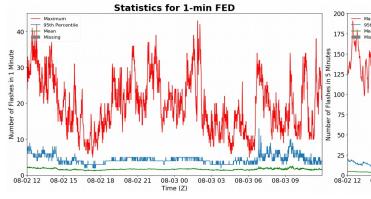

### **FED Summary Statistics**

#### 1-min FED

Max 1-min FED: 43 flashes/min

Max min-to-min increase: **16 flashes** 