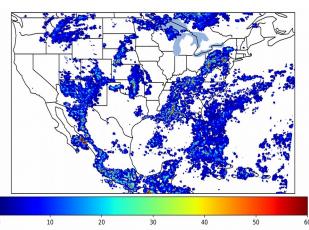

# Geostationary Lightning Mapper Gridded Products Daily Summary

### Overall Summary Statistics for 1200Z-1200Z ending on 08/03/2019



**27.6**% of grid cells detected lightning -

100.0%

of the day had GLM coverage -

Duration of GLM outage(s):

0 minute(s)

#### Fraction of the Day With Lightning (%)



#### Mean 5-min FED



#### Max 5-min FED



### **FED Summary Statistics**

#### 1-min FED

Max 1-min FED: 43 flashes/min

Max min-to-min increase: **16 flashes** 

## 5-min/1-min Updating FED

Max 5-min FED: 191 flashes/5min

Max min-to-min increase: 30 flashes





## **Total Optical Energy and Average Flash Area Summary Statistics**

### 5-min/1-min Updating TOE

Max 5-min TOE: **195.5 fl** 

Max min-to-min increase:

95.5 tj

182.8 fl

# 5-min/1-min Updating AFA

Max 5-min AFA:

9665.0 km<sup>2</sup>

Max min-to-min increase:

7841.0 km<sup>2</sup>