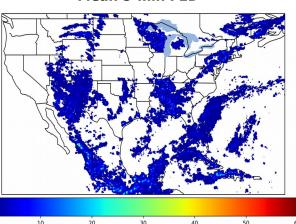

# Geostationary Lightning Mapper Gridded Products Daily Summary

### Overall Summary Statistics for 1200Z-1200Z ending on 08/04/2019



**26.6**% of grid cells detected lightning -

100.0%

of the day had GLM coverage -

Duration of GLM outage(s):

0 minute(s)

#### Fraction of the Day With Lightning (%)



#### **Mean 5-min FED**



#### Max 5-min FED



# **FED Summary Statistics**

#### 1-min FED

Max 1-min FED: 46 flashes/min

Max min-to-min increase: **15 flashes** 

# 5-min/1-min Updating FED

Max 5-min FED: 198 flashes/5min

Max min-to-min increase: **27 flashes** 





# **Total Optical Energy and Average Flash Area Summary Statistics**

# 5-min/1-min Updating TOE

Max 5-min TOE: **182.1 fl** 

Max min-to-min increase:

182.1 fJ

80.4 fJ

30 0

#### 5-min/1-min Updating AFA

Max 5-min AFA: 9735.0 km<sup>2</sup>

Max min-to-min increase: 8706.0 km^2