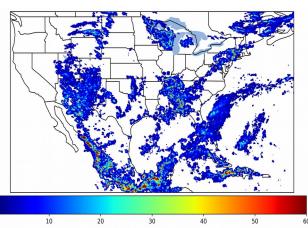

# Geostationary Lightning Mapper Gridded Products Daily Summary

### Overall Summary Statistics for 1200Z-1200Z ending on 08/04/2019



**26.6**% of grid cells detected lightning -

100.0%

of the day had GLM coverage -

Duration of GLM outage(s):

0 minute(s)

#### Fraction of the Day With Lightning (%)



#### **Mean 5-min FED**



#### Max 5-min FED



# **FED Summary Statistics**

#### 1-min FED

Max 1-min FED: 46 flashes/min

Max min-to-min increase: **15 flashes** 

# 5-min/1-min Updating FED

Max 5-min FED: 198 flashes/5min

Max min-to-min increase: **27 flashes** 





# **Total Optical Energy and Average Flash Area Summary Statistics**

# 5-min/1-min Updating TOE

Max 5-min TOE: **182.1 fl** 

Max min-to-min increase:

182.1 fJ

80.4 fJ

30 0

#### 5-min/1-min Updating AFA

Max 5-min AFA: 9735.0 km<sup>2</sup>

Max min-to-min increase: 8706.0 km^2