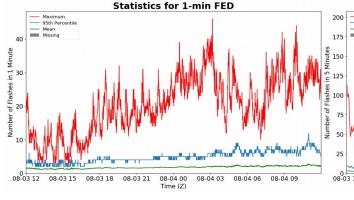

# **FED Summary Statistics**

#### 1-min FED

Max 1-min FED: 46 flashes/min

Max min-to-min increase: **15 flashes** 