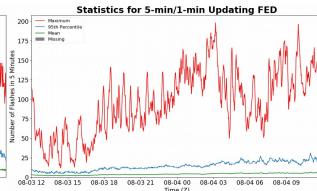

# **FED Summary Statistics**

# 5-min/1-min Updating FED

Max 5-min FED: 198 flashes/5min

Max min-to-min increase: **27 flashes** 