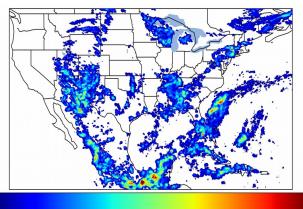

#### Fraction of the Day With Lightning (%)

### Overall Summary Statistics for 1200Z-1200Z ending on 08/04/2019

**26.6**% of grid cells detected lightning -

100.0%

of the day had GLM coverage -

Duration of GLM outage(s):

0 minute(s)