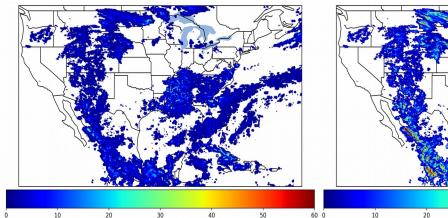

## FED Summary Statistics

#### 1-min FED

Max 1-min FED:46 flashes/minMax min-to-min increase:17 flashes

# 5-min/1-min Updating FED

Max 5-min FED: **210 flashes/5min** Max min-to-min increase: **34 flashes** 