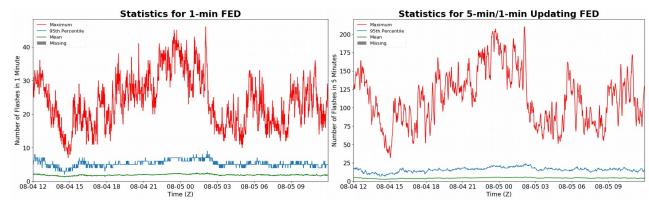

## FED Summary Statistics

#### 1-min FED

Max 1-min FED:46 flashes/minMax min-to-min increase:17 flashes

# 5-min/1-min Updating FED

Max 5-min FED: **210 flashes/5min** Max min-to-min increase: **34 flashes** 