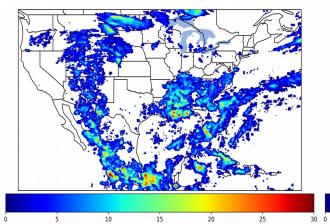

# Geostationary Lightning Mapper Gridded Products Daily Summary Overall Summary Statistics for 1200Z-1200Z ending on 08/05/2019



- **31.8%** of grid cells detected lightning –
- 100.0% of the day had GLM coverage -
- Duration of GLM outage(s): **0 minute(s)**

Fraction of the Day With Lightning (%)



Mean 5-min FED



Max 5-min FED



## FED Summary Statistics

#### 1-min FED

Max 1-min FED:46 flashes/minMax min-to-min increase:17 flashes

# 5-min/1-min Updating FED

Max 5-min FED: **210 flashes/5min** Max min-to-min increase: **34 flashes** 



## **Total Optical Energy and Average Flash Area Summary Statistics**

## 5-min/1-min Updating TOE

| Max 5-min TOE:           | 196.4 fJ |          |
|--------------------------|----------|----------|
| Max min-to-min increase: |          | 195.2 fJ |

#### 5-min/1-min Updating AFA

 Max 5-min AFA:
 9798.0 km^2

 Max min-to-min increase:
 8348.0 km^2