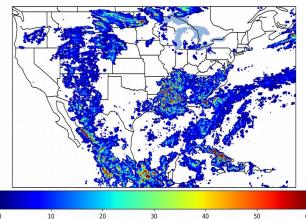

## **Total Optical Energy and Average Flash Area Summary Statistics**

## 5-min/1-min Updating TOE

| Max 5-min TOE:           | 196.4 fJ |          |
|--------------------------|----------|----------|
| Max min-to-min increase: |          | 195.2 fJ |

#### 5-min/1-min Updating AFA

 Max 5-min AFA:
 9798.0 km^2

 Max min-to-min increase:
 8348.0 km^2