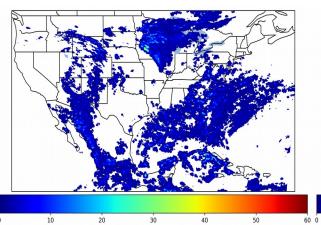

## **Total Optical Energy and Average Flash Area Summary Statistics**

## 5-min/1-min Updating TOE

| Max 5-min TOE:           | 196.4 fJ |          |
|--------------------------|----------|----------|
| Max min-to-min increase: |          | 189.9 fJ |