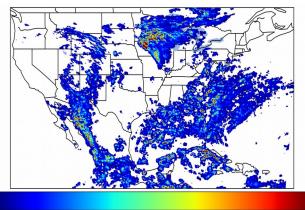

## **Total Optical Energy and Average Flash Area Summary Statistics**

#### 5-min/1-min Updating AFA

 Max 5-min AFA:
 9780.0 km^2

 Max min-to-min increase:
 7369.0 km^2