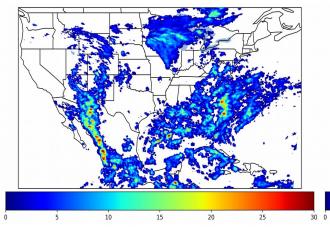

# Geostationary Lightning Mapper Gridded Products Daily Summary Overall Summary Statistics for 1200Z-1200Z ending on 08/06/2019

- **32.7%** of grid cells detected lightning –
- **100.0%** of the day had GLM coverage –
- Duration of GLM outage(s): **0 mi**

0 minute(s)

50

Fraction of the Day With Lightning (%)

Mean 5-min FED