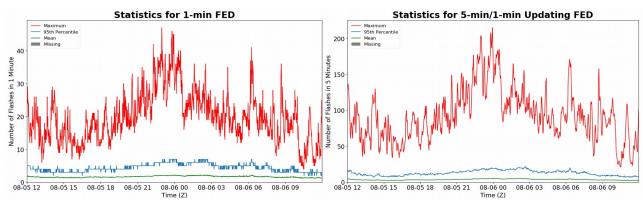

## **FED Summary Statistics**

#### 1-min FED

Max 1-min FED: **47 flashes/min** Max min-to-min increase: **18 flashes** 

# 5-min/1-min Updating FED

Max 5-min FED: **215 flashes/5min** Max min-to-min increase: **29 flashes** 

10

20