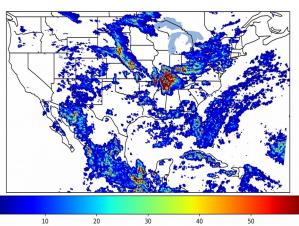

# Geostationary Lightning Mapper Gridded Products Daily Summary

### Overall Summary Statistics for 1200Z-1200Z ending on 08/07/2019



of grid cells detected lightning -

99.9%

of the day had GLM coverage -

Duration of GLM outage(s):

1 minute(s)

#### Fraction of the Day With Lightning (%)



#### Mean 5-min FED



#### Max 5-min FED



# **FED Summary Statistics**

#### 1-min FED

Max 1-min FED: 52 flashes/min

Max min-to-min increase: 18 flashes

# 5-min/1-min Updating FED

Max 5-min FED: 230 flashes/5min

Max min-to-min increase: 36 flashes





### **Total Optical Energy and Average Flash Area Summary Statistics**

### 5-min/1-min Updating TOE

Max 5-min TOE:

Max min-to-min increase:

196.5 fl

192.3 fJ

## 5-min/1-min Updating AFA

Max 5-min AFA:

9842.0 km<sup>2</sup>

Max min-to-min increase:

9071.0 km<sup>2</sup>