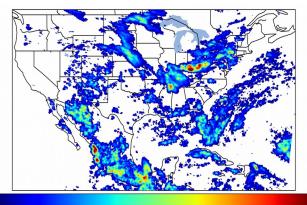

# Geostationary Lightning Mapper Gridded Products Daily Summary

### Overall Summary Statistics for 1200Z-1200Z ending on 08/07/2019



of grid cells detected lightning -

99.9%

of the day had GLM coverage -

Duration of GLM outage(s):

1 minute(s)

#### Fraction of the Day With Lightning (%)



#### Mean 5-min FED



#### Max 5-min FED



# **FED Summary Statistics**

#### 1-min FED

Max 1-min FED: 52 flashes/min

Max min-to-min increase: 18 flashes

# 5-min/1-min Updating FED

Max 5-min FED: 230 flashes/5min

Max min-to-min increase: 36 flashes





### **Total Optical Energy and Average Flash Area Summary Statistics**

### 5-min/1-min Updating TOE

Max 5-min TOE:

Max min-to-min increase:

196.5 fl

192.3 fJ

## 5-min/1-min Updating AFA

Max 5-min AFA:

9842.0 km<sup>2</sup>

Max min-to-min increase:

9071.0 km<sup>2</sup>