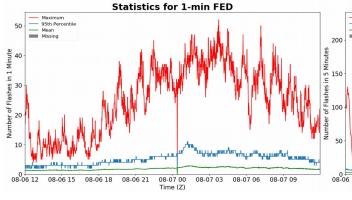

# **FED Summary Statistics**

#### 1-min FED

Max 1-min FED: 52 flashes/min

Max min-to-min increase: 18 flashes