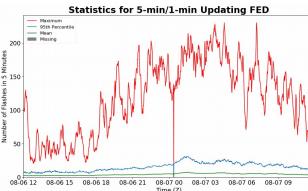

# 5-min/1-min Updating FED

Max 5-min FED: 230 flashes/5min

Max min-to-min increase: 36 flashes