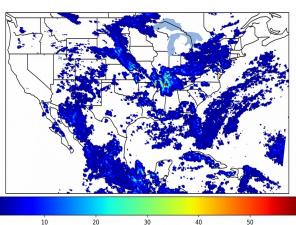

# Geostationary Lightning Mapper Gridded Products Daily Summary

### Overall Summary Statistics for 1200Z-1200Z ending on 08/07/2019



of grid cells detected lightning -

99.9%

of the day had GLM coverage -

Duration of GLM outage(s):

1 minute(s)

#### Fraction of the Day With Lightning (%)



#### Mean 5-min FED



#### Max 5-min FED



# **FED Summary Statistics**

#### 1-min FED

Max 1-min FED: 52 flashes/min

Max min-to-min increase: 18 flashes

# 5-min/1-min Updating FED

Max 5-min FED: 230 flashes/5min

Max min-to-min increase: 36 flashes





### **Total Optical Energy and Average Flash Area Summary Statistics**

### 5-min/1-min Updating TOE

Max 5-min TOE:

Max min-to-min increase:

196.5 fl

192.3 fJ

## 5-min/1-min Updating AFA

Max 5-min AFA:

9842.0 km<sup>2</sup>

Max min-to-min increase:

9071.0 km<sup>2</sup>