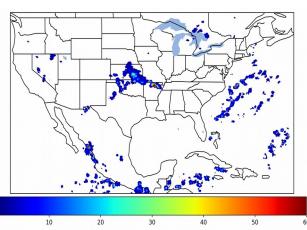

# Geostationary Lightning Mapper Gridded Products Daily Summary

## Overall Summary Statistics for 1200Z-1200Z ending on 08/08/2019



of grid cells detected lightning -4.3%

4.2% of the day had GLM coverage - Duration of GLM outage(s): 1380 minute(s

#### Fraction of the Day With Lightning (%)



#### Mean 5-min FED



#### Max 5-min FED



# **FED Summary Statistics**

### 1-min FED

Max 1-min FED: 41 flashes/min

Max min-to-min increase: 16 flashes

# 5-min/1-min Updating FED

Max 5-min FED: 184 flashes/5min

Max min-to-min increase: 37 flashes



## **Total Optical Energy and Average Flash Area Summary Statistics**

## 5-min/1-min Updating TOE

### 5-min/1-min Updating AFA

Max 5-min TOE: 140.7 fl Max 5-min AFA:

9264.0 km<sup>2</sup>

Max min-to-min increase: Max min-to-min increase: 34.7 fJ

5388.0 km<sup>2</sup>