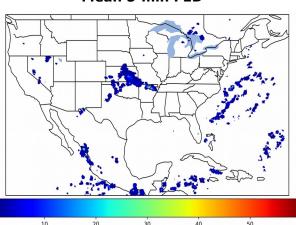

# Geostationary Lightning Mapper Gridded Products Daily Summary

## Overall Summary Statistics for 1200Z-1200Z ending on 08/08/2019



of grid cells detected lightning -4.3%

4.2% of the day had GLM coverage - Duration of GLM outage(s): 1380 minute(s

#### Fraction of the Day With Lightning (%)



#### Mean 5-min FED



#### Max 5-min FED



# **FED Summary Statistics**

### 1-min FED

Max 1-min FED: 41 flashes/min

Max min-to-min increase: 16 flashes

# 5-min/1-min Updating FED

Max 5-min FED: 184 flashes/5min

Max min-to-min increase: 37 flashes



## **Total Optical Energy and Average Flash Area Summary Statistics**

## 5-min/1-min Updating TOE

### 5-min/1-min Updating AFA

Max 5-min TOE: 140.7 fl Max 5-min AFA:

9264.0 km<sup>2</sup>

Max min-to-min increase: Max min-to-min increase: 34.7 fJ

5388.0 km<sup>2</sup>