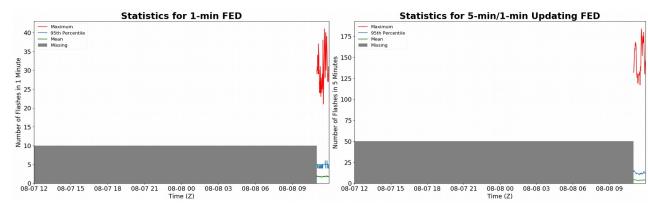

# **FED Summary Statistics**

### 1-min FED

Max 1-min FED: 41 flashes/min

Max min-to-min increase: 16 flashes

# 5-min/1-min Updating FED

Max 5-min FED: 184 flashes/5min

Max min-to-min increase: 37 flashes