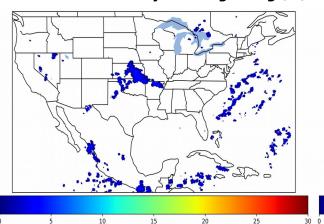

# Geostationary Lightning Mapper Gridded Products Daily Summary

## Overall Summary Statistics for 1200Z-1200Z ending on 08/08/2019



of grid cells detected lightning -4.3%

4.2% of the day had GLM coverage - Duration of GLM outage(s): 1380 minute(s

#### Fraction of the Day With Lightning (%)



#### Mean 5-min FED



#### Max 5-min FED



# **FED Summary Statistics**

### 1-min FED

Max 1-min FED: 41 flashes/min

Max min-to-min increase: 16 flashes

# 5-min/1-min Updating FED

Max 5-min FED: 184 flashes/5min

Max min-to-min increase: 37 flashes



## **Total Optical Energy and Average Flash Area Summary Statistics**

## 5-min/1-min Updating TOE

### 5-min/1-min Updating AFA

Max 5-min TOE: 140.7 fl Max 5-min AFA:

9264.0 km<sup>2</sup>

Max min-to-min increase: Max min-to-min increase: 34.7 fJ

5388.0 km<sup>2</sup>